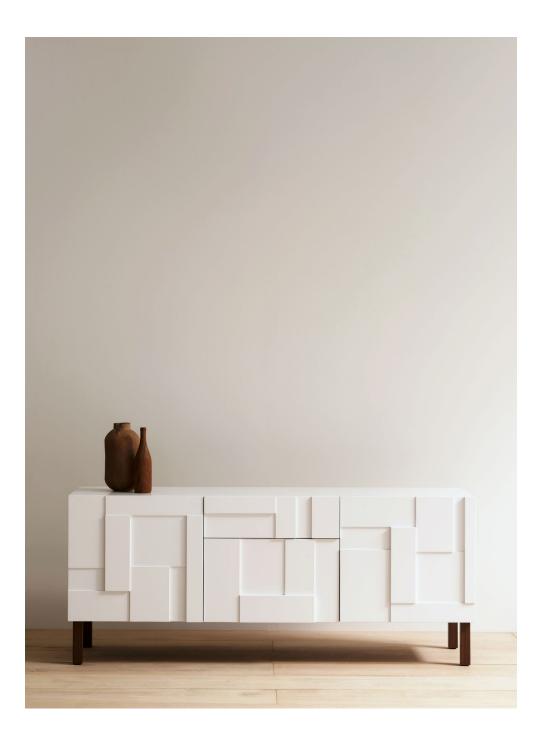

## Alba sideboard

Alba's front sections open to reveal a timber lined interior, offering two drawers centrally and a cupboard at each end, each housing an adjustable shelf and integrated cable access in the base.