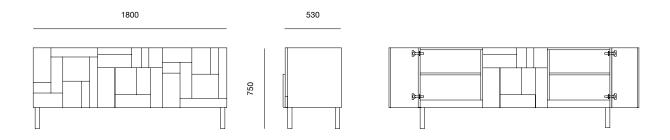

# Alba sideboard





## Alba sideboard



Alba's front sections open to reveal a timber lined interior, offering two drawers centrally and a cupboard at each end, each housing an adjustable shelf and integrated cable access in the base.

Can also be made to custom sizes and specifications.

Walnut

#### TIMBERS



Oak

#### EXTERIOR LACQUERS



MATERIALS

Interior: European oak with white oil finish or black American walnut with lacquer finish FSC low formaldehyde WPMDF Dark bronze finished hinges

Exterior lacquer: house colour options (or custom matched colour POA) with matt finish

DIMENSIONS (mm) 1800w x 530d x 750h

DATE OF DESIGN 2008

### WARRANTY 24 months

PRODUCTION This piece is made in the UK

#### ADDITIONAL INFORMATION

Variations in grain, including knots, scars and other natural markings will occur in a timber pi