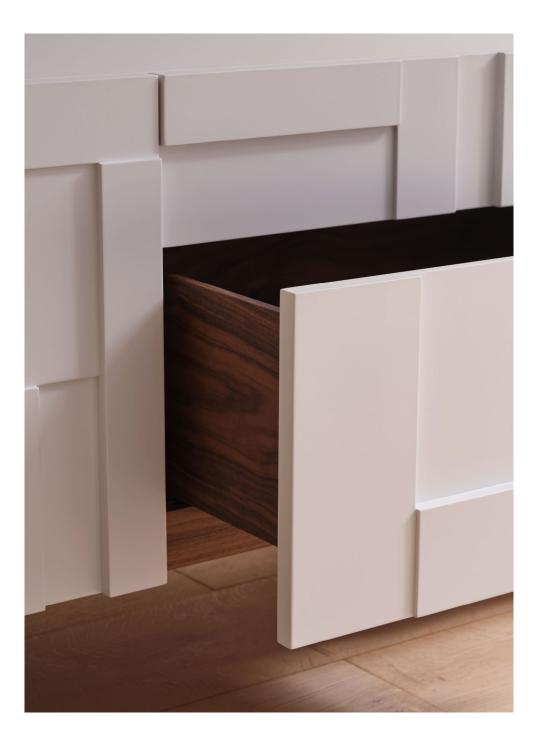

## Alba sideboard

Alba's front sections open to reveal a timber lined interior, offering two drawers centrally and a cupboard at each end, each housing an adjustable shelf and integrated cable access in the base.

#### EXTERIOR LACQUERS

MATERIALS

Interior: European oak with white oil finish or black American walnut with lacquer finish FSC low formaldehyde WPMDF Dark bronze finished hinges

Exterior lacquer: house colour options (or custom matched colour POA) with matt finish