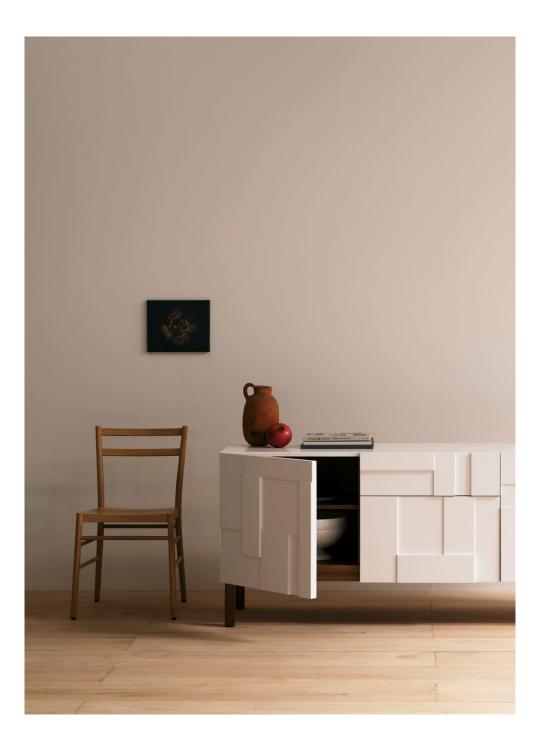

## Alba sideboard

Alba's front sections open to reveal a timber lined interior, offering two drawers centrally and a cupboard at each end, each housing an adjustable shelf and integrated cable access in the base.

DIMENSIONS (mm) 1800w x 530d x 750h

DATE OF DESIGN 2008