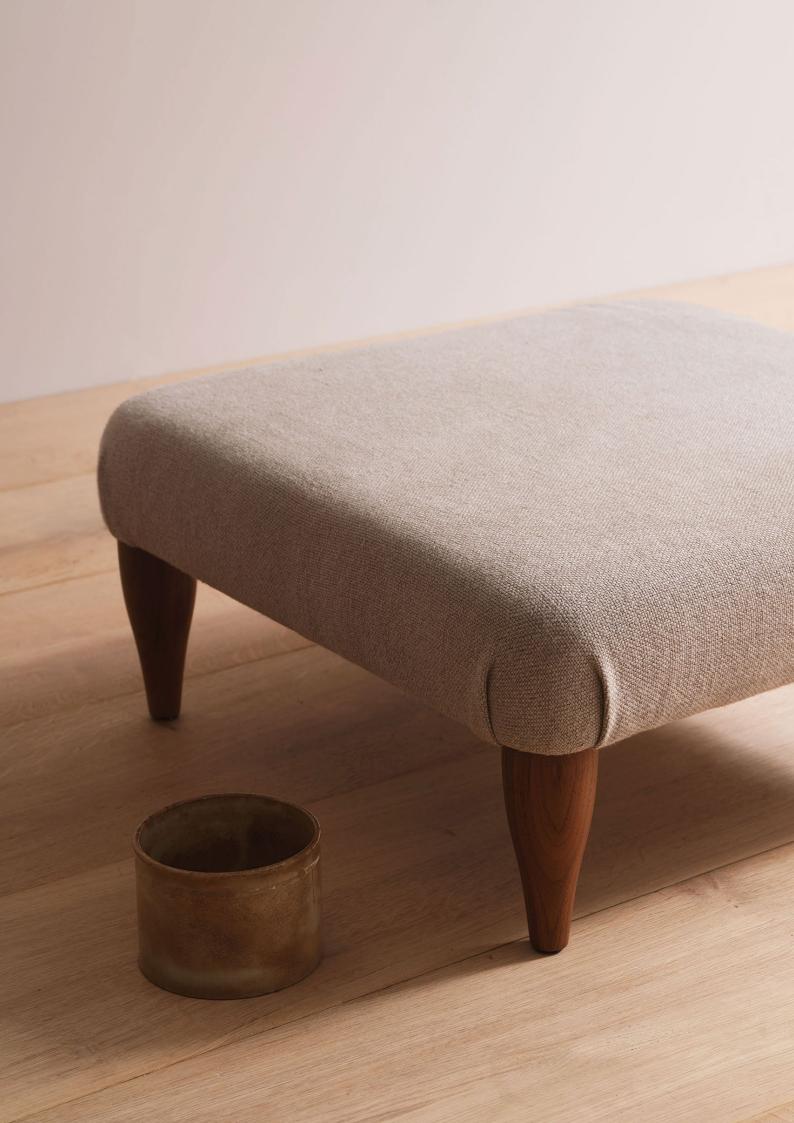

## Angelo footstool

PINCH

Designed to pair with the Angelo armchair, the Angelo footstool provides the perfect perch to rest your feet.

Can also be made to custom sizes and specifications.

## FABRIC REQUIREMENTS

Customer's own material or recommended by PINCH Requires 2m plain, based on standard 140cm width Patterned fabric requirements please contact us

DIMENSIONS (mm) 650w x 650d x 300h DATE OF DESIGN 2019