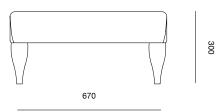

## FABRIC REQUIREMENTS

Customer's own material or recommended by PINCH Requires 2m plain, based on standard 140cm width Patterned fabric requirements please contact us

DIMENSIONS (mm) 650w x 650d x 300h DATE OF DESIGN 2019