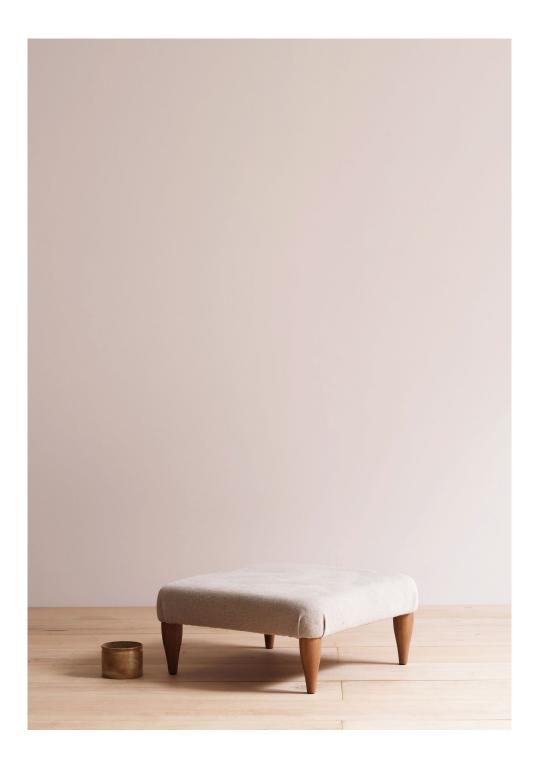

## Angelo footstool

PINCH

Designed to pair with the Angelo armchair, the Angelo footstool provides the perfect perch to rest your feet.

Can also be made to custom sizes and specifications.

## FABRIC REQUIREMENTS

Customer's own material or recommended by PINCH Requires 2m plain, based on standard 140cm width Patterned fabric requirements please contact us

DIMENSIONS (mm) 650w x 650d x 300h DATE OF DESIGN 2019