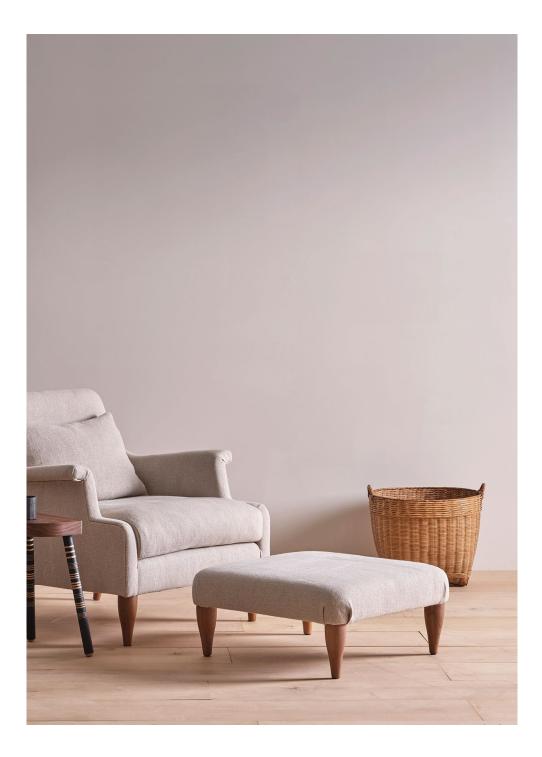

## Angelo footstool

PINCH

Designed to pair with the Angelo armchair, the Angelo footstool provides the perfect perch to rest your feet.

Can also be made to custom sizes and specifications.