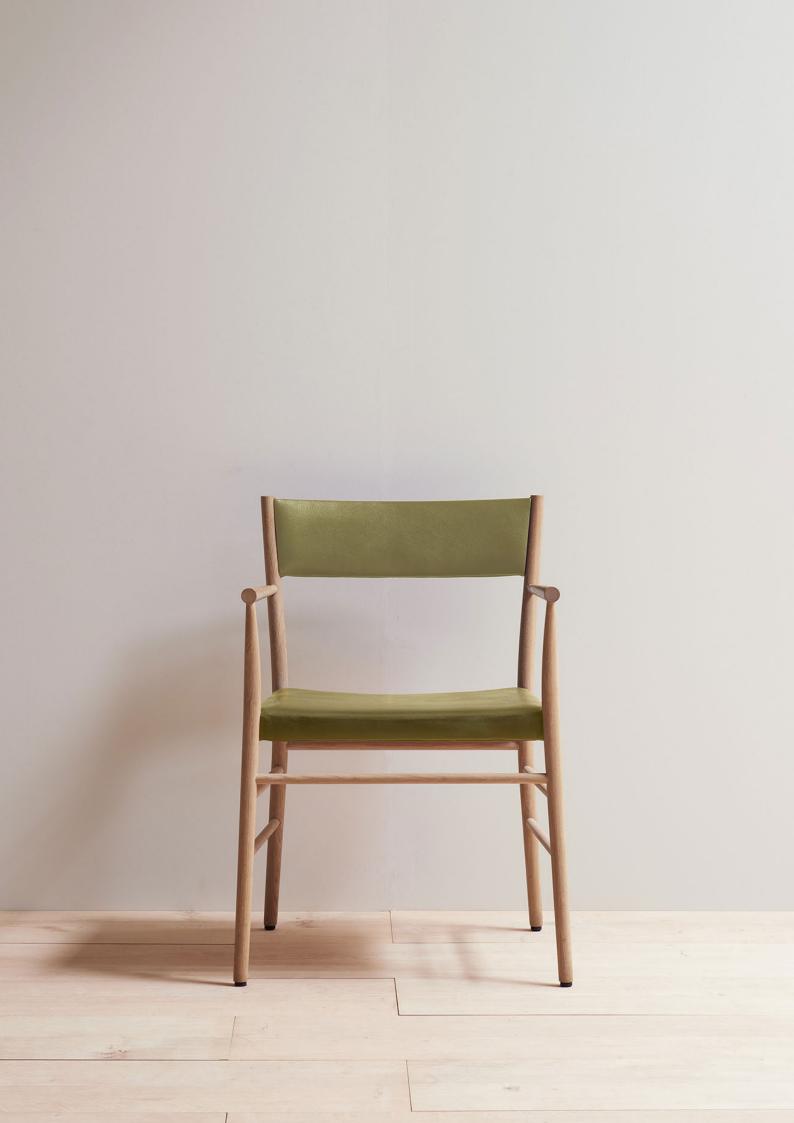

#### **TIMBERS**

Solid European oak white oil finish

Solid black American walnut clear oil finish

#### MATERIALS

Solid European oak with white oil finish Solid black American walnut with clear oil finish

#### FABRIC REQUIREMENTS

Customer's own material/leather or PINCH house leather. Requires 1m plain fabric, based on standard 140cm width or 1.5msq leather. For patterned fabric requirements please contact us.