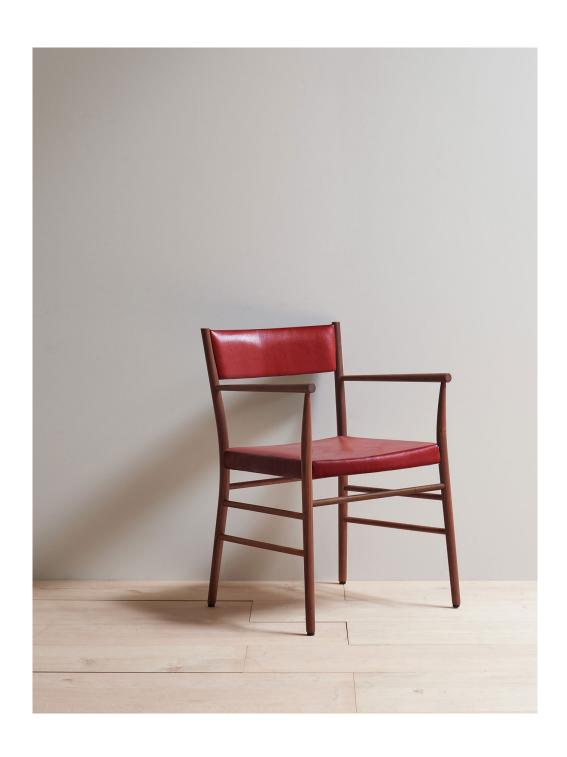

#### FABRIC REQUIREMENTS

Customer's own material/leather or PINCH house leather. Requires 1m plain fabric, based on standard 140cm width or 1.5msq leather. For patterned fabric requirements please contact us.

#### DIMENSIONS (mm)

575w x 555d x 820h x 470sh

Due to the variable nature of upholstery filling materials and fabrics, a +/-25mm tolerance should be observed.