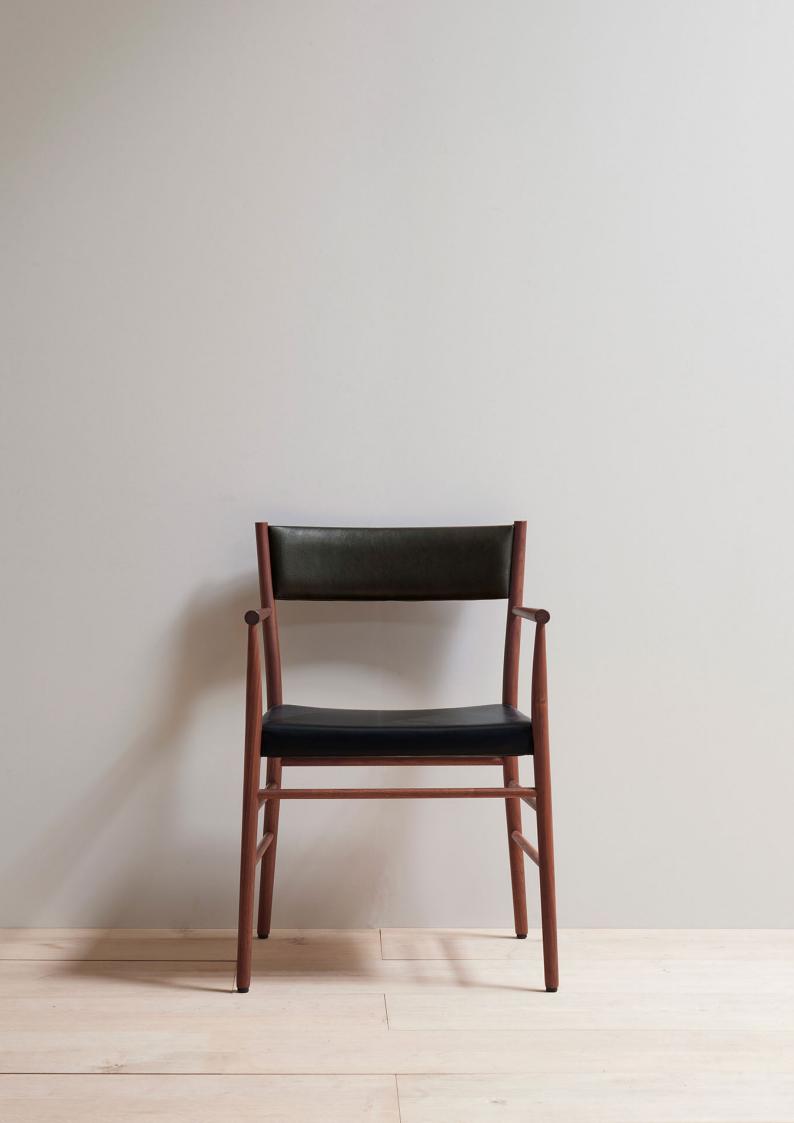

## Avery armchair upholstered

## Avery armchair upholstered

<sup>\*</sup>The seat height is measured to the top front seam of the cushion

A chair of rigorous simplicity. Available in an armchair and dining chair option.

#### DIMENSIONS (mm)

575w x 555d x 820h x 470sh

Due to the variable nature of upholstery filling materials and fabrics, a +/-25mm tolerance should be observed.