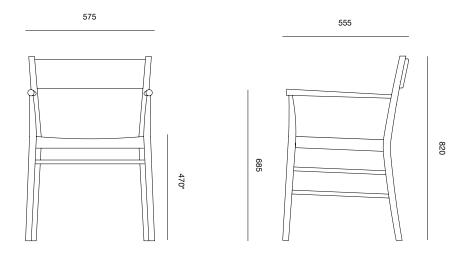

#### DIMENSIONS (mm)

575w x 555d x 820h x 470sh

Due to the variable nature of upholstery filling materials and fabrics, a +/-25mm tolerance should be observed.