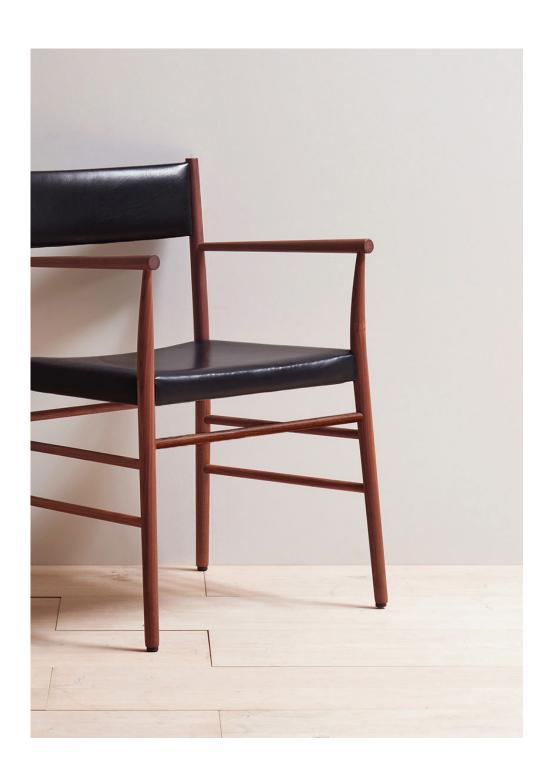

## Avery armchair upholstered

<sup>\*</sup>The seat height is measured to the top front seam of the cushion

A chair of rigorous simplicity. Available in an armchair and dining chair option.

#### DIMENSIONS (mm)

575w x 555d x 820h x 470sh

Due to the variable nature of upholstery filling materials and fabrics, a +/-25mm tolerance should be observed.