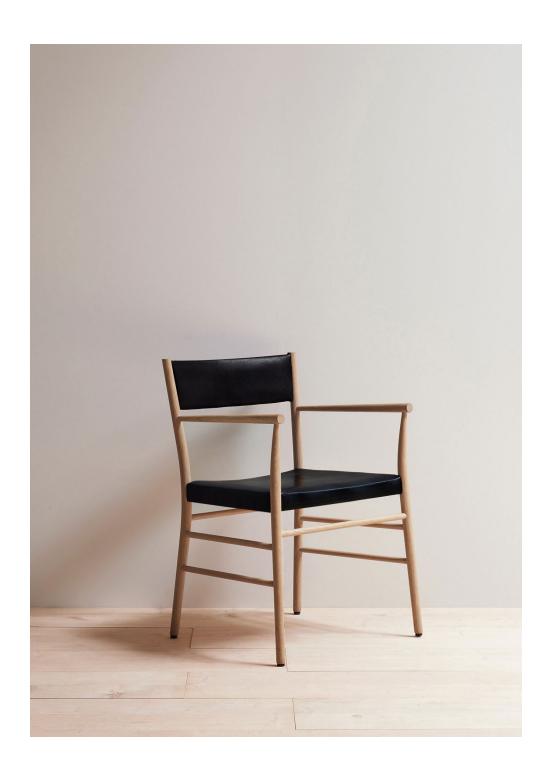

## Avery armchair upholstered

<sup>\*</sup>The seat height is measured to the top front seam of the cushion

A chair of rigorous simplicity. Available in an armchair and dining chair option.