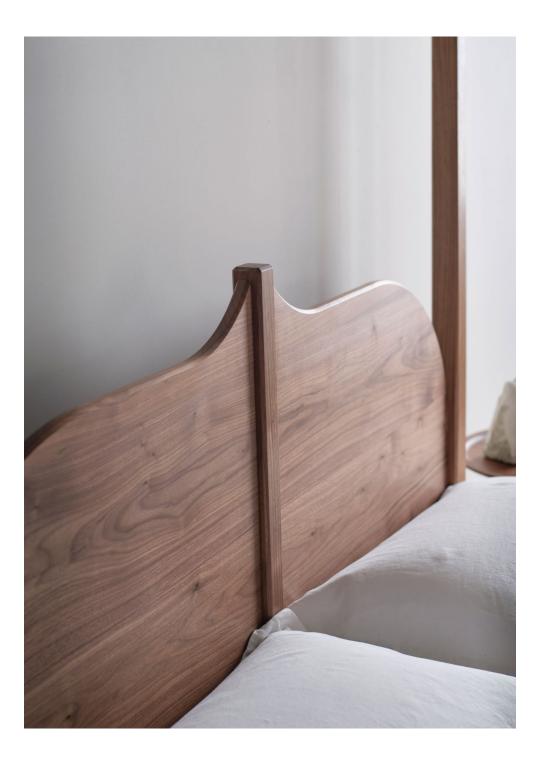

# PINCH

Drawing shown for UK KING

The Christo four poster bed delivers full theatricality, with a striking, peaked headboard contained within its elegant four-poster frame. The solid-timber bed is supplied with sprung beech slats for ultimate comfort.

## TIMBERS

Solid European oak white oil finish Solid black American walnut clear oil finish