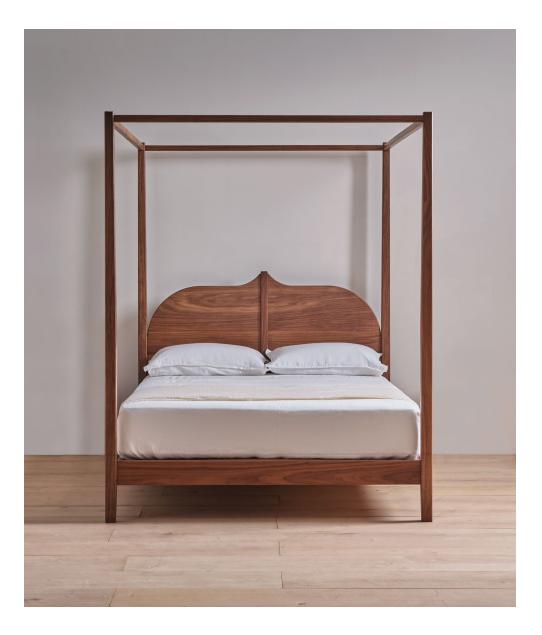

# Christo four-poster bed

# PINCH

Drawing shown for UK KING

The Christo four poster bed delivers full theatricality, with a striking, peaked headboard contained within its elegant four-poster frame. The solid-timber bed is supplied with sprung beech slats for ultimate comfort.