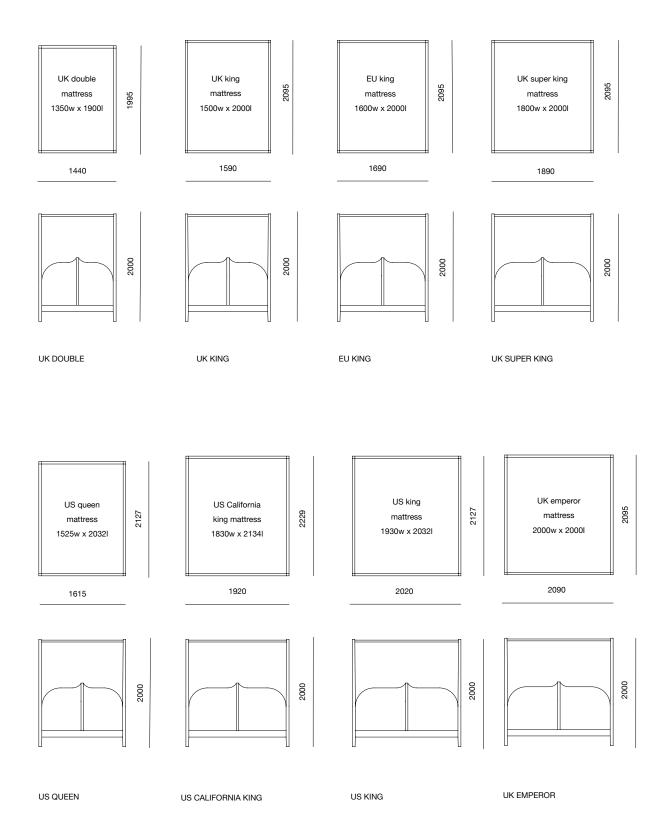

#### MATERIALS

Frame: solid European oak with white oil finish or solid black American walnut with clear oil finish Platform: sprung beech slats

DIMENSIONS (mm) Please see page 6

DATE OF DESIGN 2019

WARRANTY 24 months