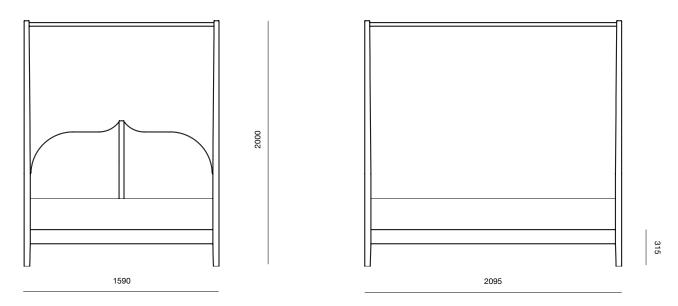

#### MATERIALS

Frame: solid European oak with white oil finish or solid black American walnut with clear oil finish Platform: sprung beech slats

DIMENSIONS (mm) Please see page 6

DATE OF DESIGN 2019

WARRANTY 24 months