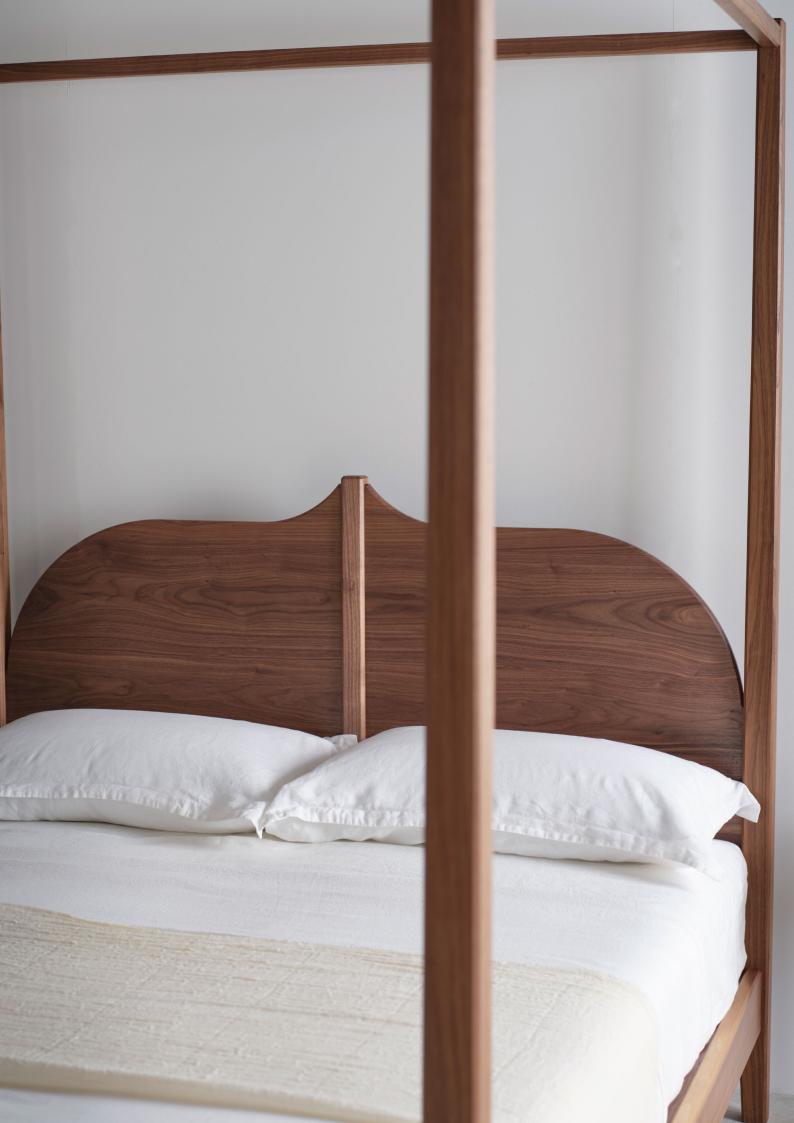

# Christo four-poster bed

# PINCH

Drawing shown for UK KING

The Christo four poster bed delivers full theatricality, with a striking, peaked headboard contained within its elegant four-poster frame. The solid-timber bed is supplied with sprung beech slats for ultimate comfort.