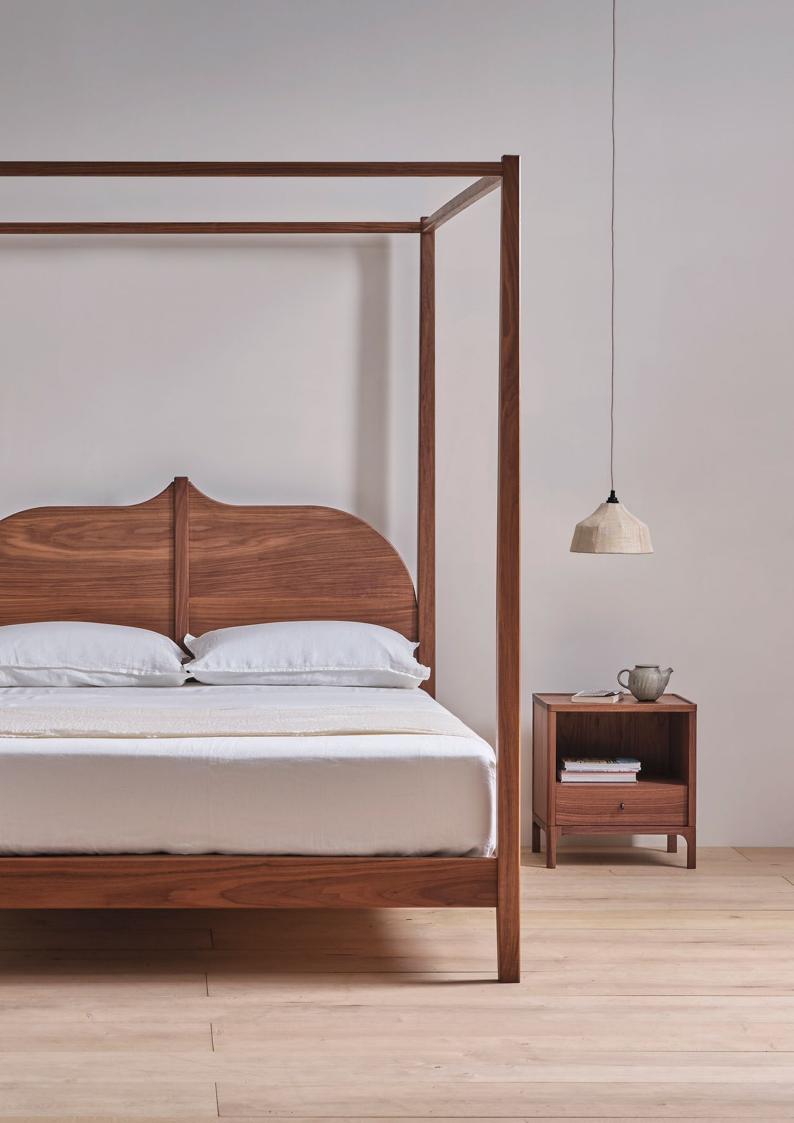

# Christo four-poster bed

# PINCH

Drawing shown for UK KING

The Christo four poster bed delivers full theatricality, with a striking, peaked headboard contained within its elegant four-poster frame. The solid-timber bed is supplied with sprung beech slats for ultimate comfort.

## TIMBERS

Solid European oak white oil finish Solid black American walnut clear oil finish