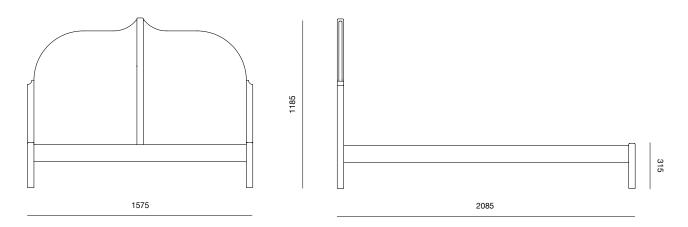

### Christo bed

Drawing shown for UK KING

The Christo bed features a striking peaked curved headboard, delivering a subtle but dynamic presence to any bedroom environment, and features thoughtful finishing across all lines and sections to ensure optimum comfort and refinement.

#### **MATERIALS**

Frame: Solid European oak with white oil finish or solid black American walnut with clear oil finish

Platform: sprung beech slats

DIMENSIONS (mm) Please see page 4

PRODUCTION

This piece is made in the UK