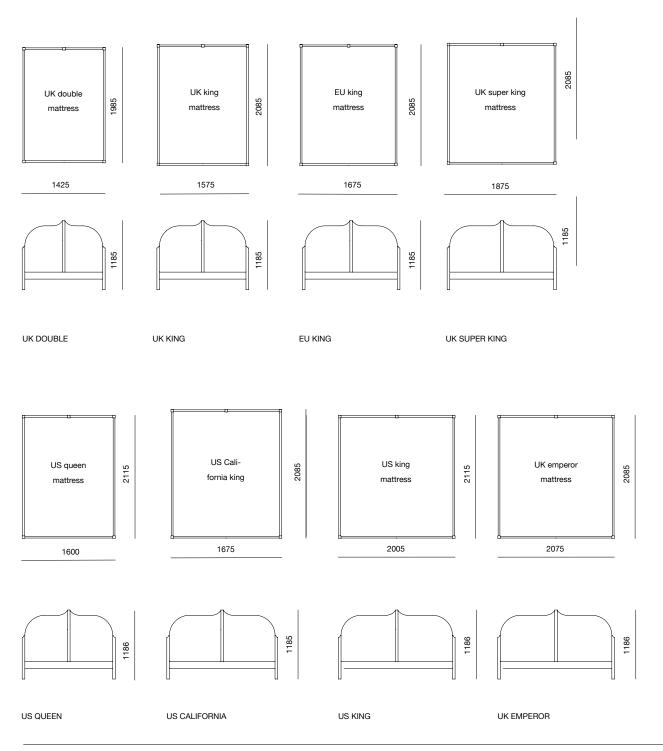

### Christo bed

Drawing shown for UK KING

The Christo bed features a striking peaked curved headboard, delivering a subtle but dynamic presence to any bedroom environment, and features thoughtful finishing across all lines and sections to ensure optimum comfort and refinement.

Can also be made to bespoke sizes and specifications

#### **MATERIALS**

Frame: Solid European oak with white oil finish or solid black American walnut with clear oil finish

Platform: sprung beech slats

DIMENSIONS (mm) Please see page 4

PRODUCTION

This piece is made in the UK