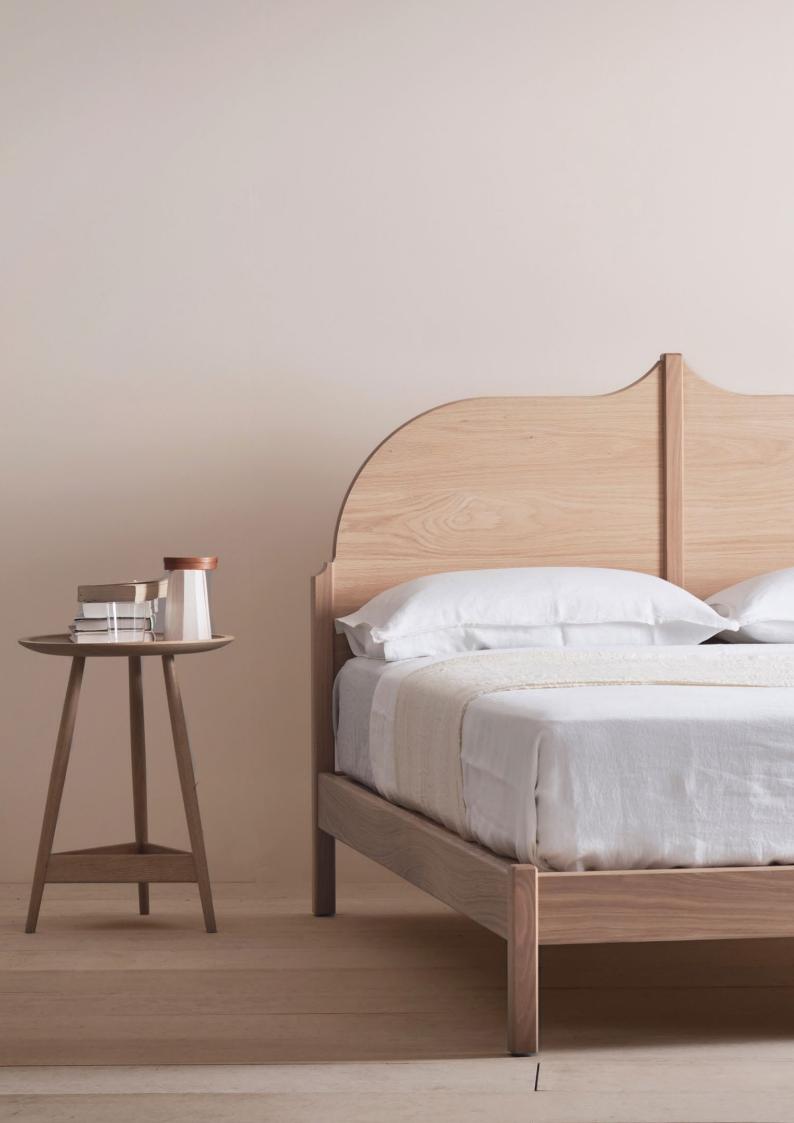

### Christo bed

Drawing shown for UK KING

The Christo bed features a striking peaked curved headboard, delivering a subtle but dynamic presence to any bedroom environment, and features thoughtful finishing across all lines and sections to ensure optimum comfort and refinement.

#### **MATERIALS**

Frame: Solid European oak with white oil finish or solid black American walnut with clear oil finish

Platform: sprung beech slats

DIMENSIONS (mm) Please see page 4

PRODUCTION

This piece is made in the UK