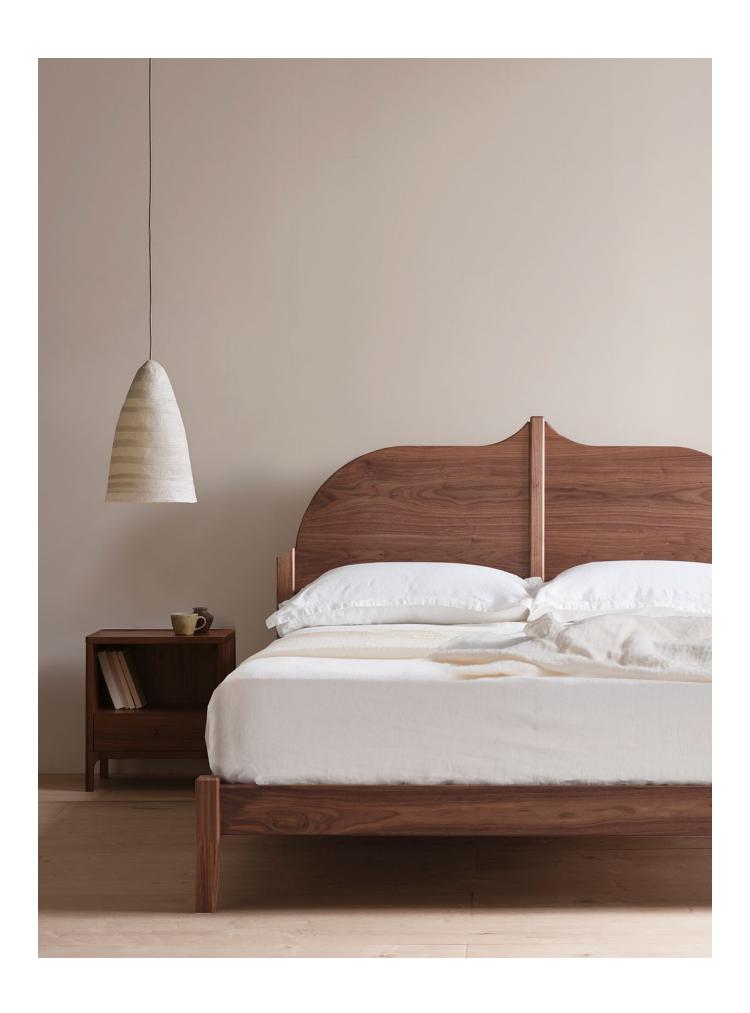

### Christo bed

Drawing shown for UK KING

The Christo bed features a striking peaked curved headboard, delivering a subtle but dynamic presence to any bedroom environment, and features thoughtful finishing across all lines and sections to ensure optimum comfort and refinement.

#### **MATERIALS**

Frame: Solid European oak with white oil finish or solid black American walnut with clear oil finish

Platform: sprung beech slats

DIMENSIONS (mm) Please see page 4

PRODUCTION

This piece is made in the UK