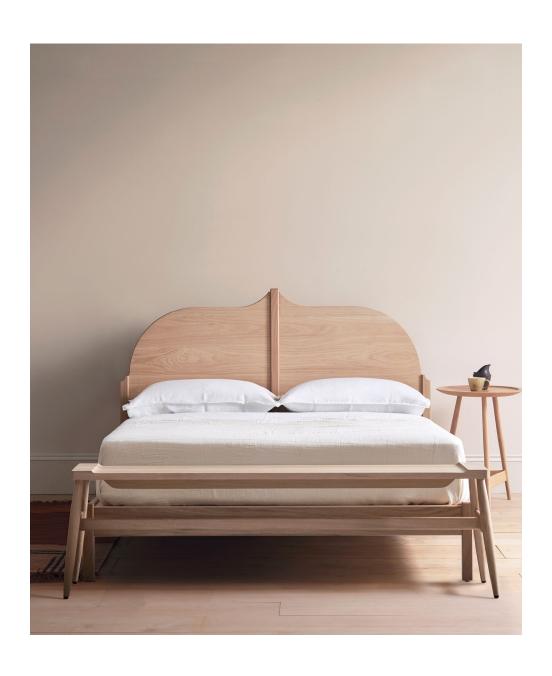

### Christo bed

Drawing shown for UK KING

The Christo bed features a striking peaked curved headboard, delivering a subtle but dynamic presence to any bedroom environment, and features thoughtful finishing across all lines and sections to ensure optimum comfort and refinement.

#### **MATERIALS**

Frame: Solid European oak with white oil finish or solid black American walnut with clear oil finish

Platform: sprung beech slats

DIMENSIONS (mm) Please see page 4

PRODUCTION

This piece is made in the UK