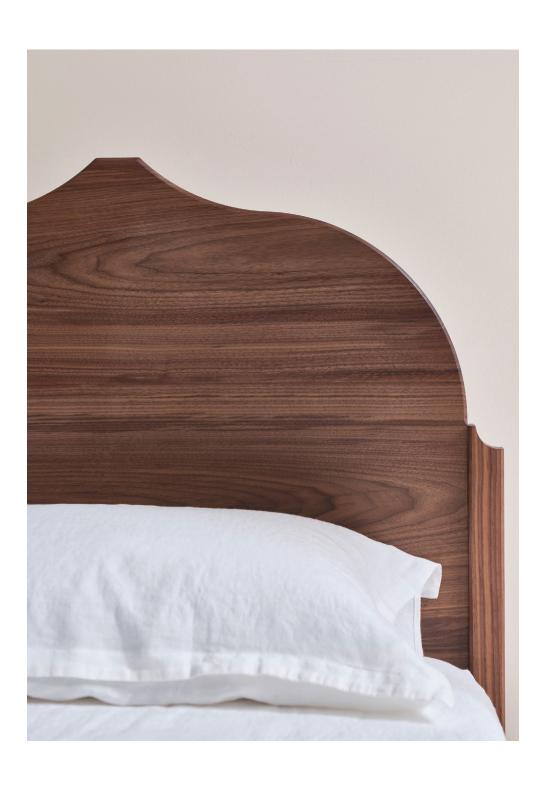

### Christo bed single

The Christo bed features a striking peaked curved headboard, delivering a subtle but dynamic presence to any bedroom environment, and features thoughtful finishing across all lines and sections to ensure optimum comfort and refinement.

#### **TIMBERS**

Solid European oak white oil finish

Solid black American walnut clear oil finish

#### **MATERIALS**

Frame: solid European oak with white oil finish or solid black American walnut with clear oil finish

Platform: sprung beech slats

DIMENSIONS (mm) UK single 975w x 1970l x 1095h Mattress 900w x 1900l