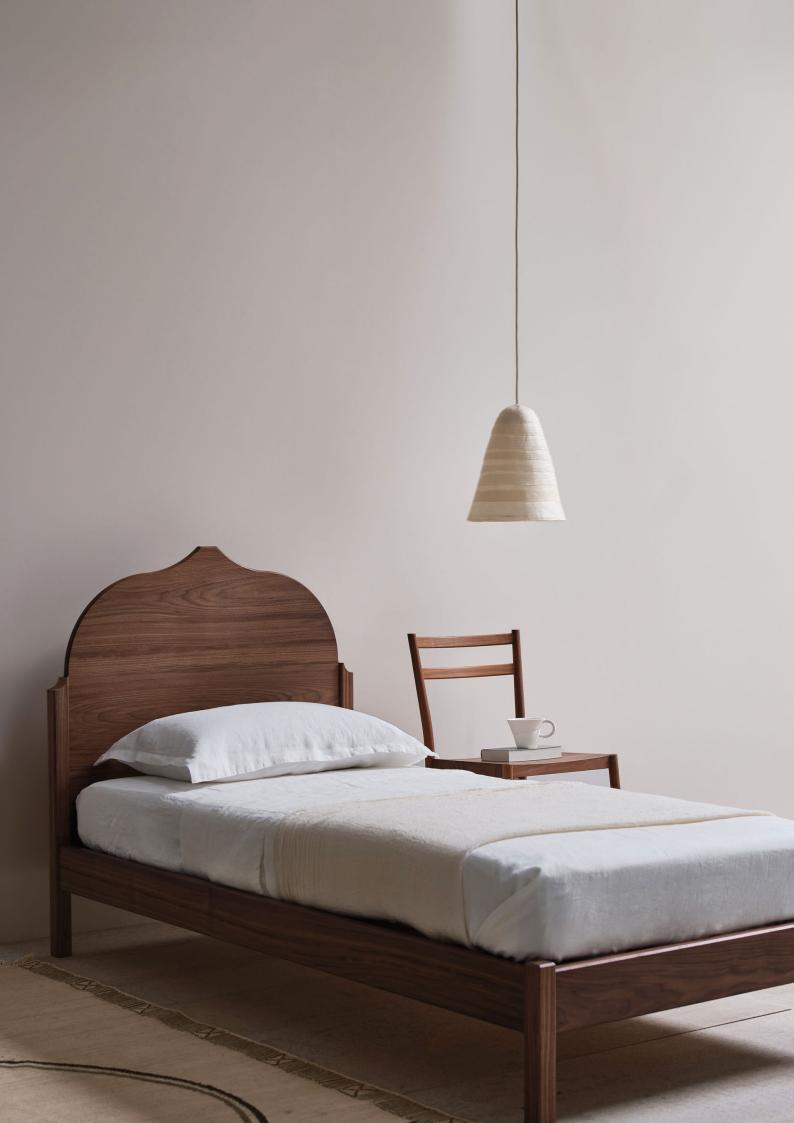

### Christo bed single

The Christo bed features a striking peaked curved headboard, delivering a subtle but dynamic presence to any bedroom environment, and features thoughtful finishing across all lines and sections to ensure optimum comfort and refinement.

#### **MATERIALS**

Frame: solid European oak with white oil finish or solid black American walnut with clear oil finish

Platform: sprung beech slats

DIMENSIONS (mm) UK single 975w x 1970l x 1095h Mattress 900w x 1900l