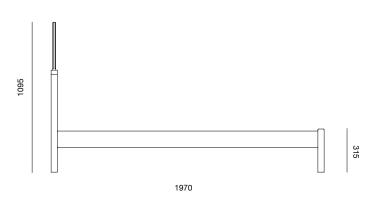

#### **MATERIALS**

Frame: solid European oak with white oil finish or solid black American walnut with clear oil finish

Platform: sprung beech slats

DIMENSIONS (mm) UK single 975w x 1970l x 1095h Mattress 900w x 1900l