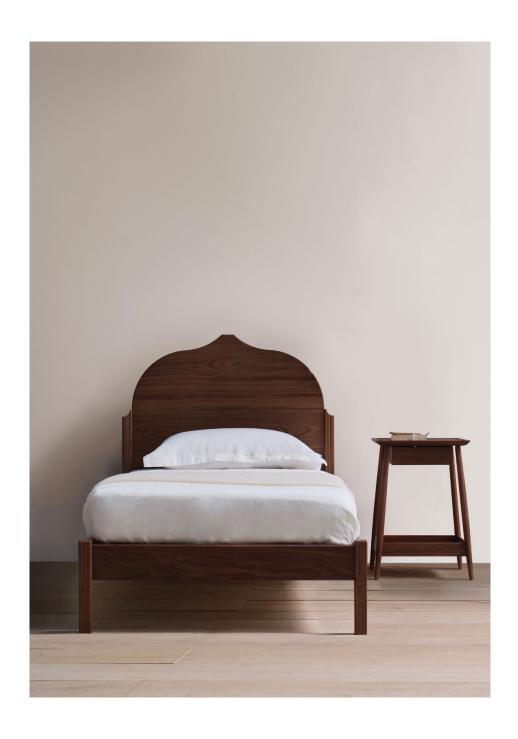

### Christo bed single

The Christo bed features a striking peaked curved headboard, delivering a subtle but dynamic presence to any bedroom environment, and features thoughtful finishing across all lines and sections to ensure optimum comfort and refinement.

#### **MATERIALS**

Frame: solid European oak with white oil finish or solid black American walnut with clear oil finish

Platform: sprung beech slats

DIMENSIONS (mm) UK single 975w x 1970l x 1095h Mattress 900w x 1900l