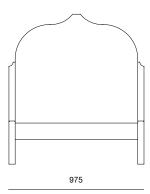

#### **MATERIALS**

Frame: solid European oak with white oil finish or solid black American walnut with clear oil finish

Platform: sprung beech slats

DIMENSIONS (mm) UK single 975w x 1970l x 1095h Mattress 900w x 1900l