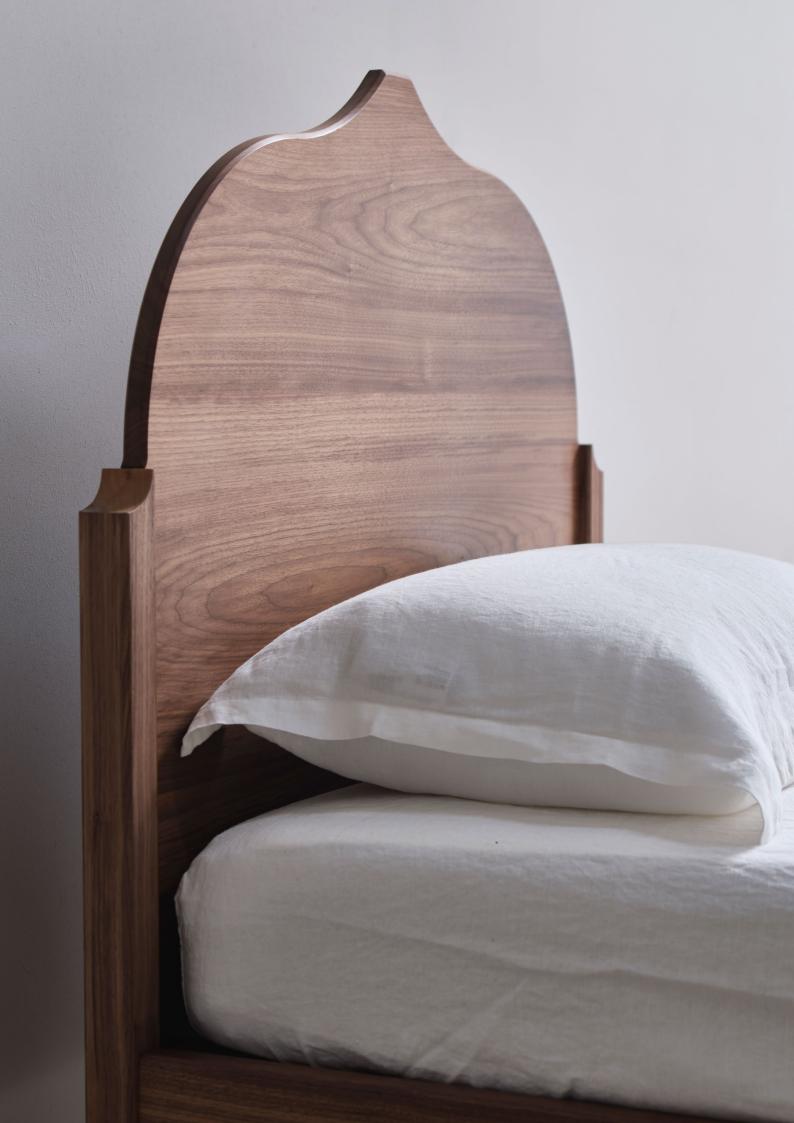

### Christo bed single

The Christo bed features a striking peaked curved headboard, delivering a subtle but dynamic presence to any bedroom environment, and features thoughtful finishing across all lines and sections to ensure optimum comfort and refinement.