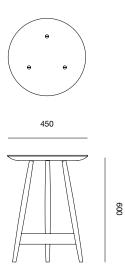

#### **MATERIALS**

Solid European oak with white oil finish Solid black American walnut with clear oil finish Solid black stained oak finish

DIMENSIONS (mm) 450w x 600h

DATE OF DESIGN 2010