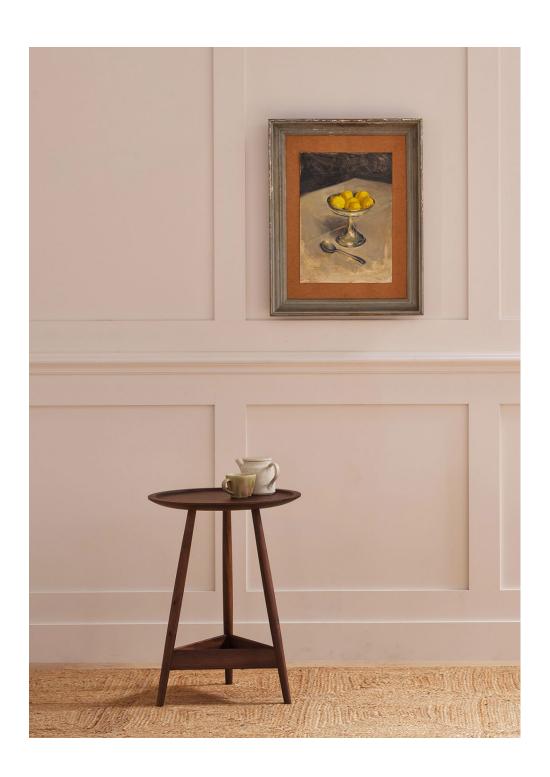

## Clyde side table

A three-legged occasional table with a turned solid wood top and triangular shelf below.

#### **MATERIALS**

Solid European oak with white oil finish Solid black American walnut with clear oil finish Solid black stained oak finish

DIMENSIONS (mm) 450w x 600h

DATE OF DESIGN 2010