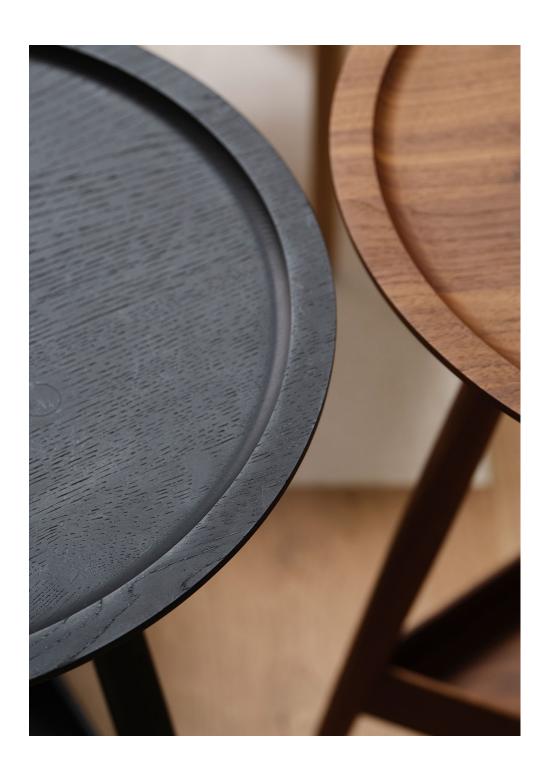

#### TIMBERS

Solid European oak white oil finish

Solid American walnut oil finish

Solid black stained oak finish

#### **MATERIALS**

Solid European oak with white oil finish Solid black American walnut with clear oil finish Solid black stained oak finish

DIMENSIONS (mm) 450w x 600h

DATE OF DESIGN 2010

#### ADDITIONAL INFORMATION

Variations in grain, including knots, scars and other natural markings will occur in a timber piece. This is considered part of the material's natural beauty. For information on how to maintain and protect timber, please refer to the PINCH product care guide.