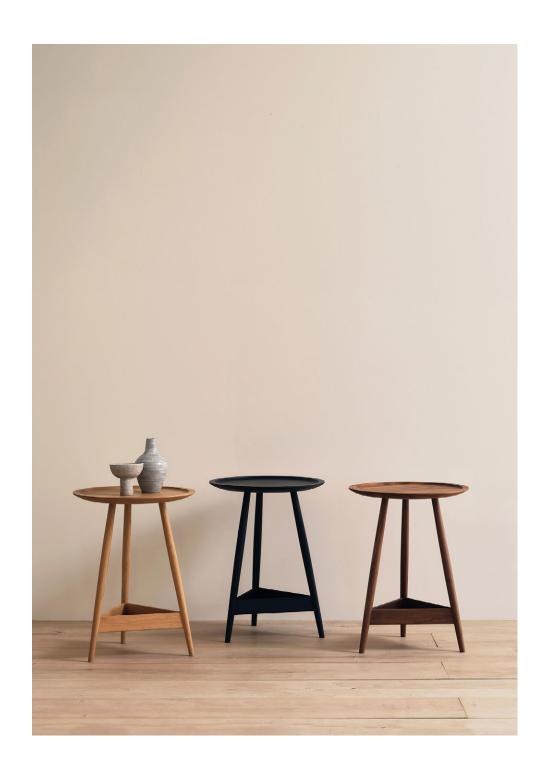

## Clyde side table

A three-legged occasional table with a turned solid wood top and triangular shelf below.

#### TIMBERS

Solid European oak white oil finish

Solid American walnut oil finish

Solid black stained oak finish

#### **MATERIALS**

Solid European oak with white oil finish Solid black American walnut with clear oil finish Solid black stained oak finish

DIMENSIONS (mm) 450w x 600h

DATE OF DESIGN 2010