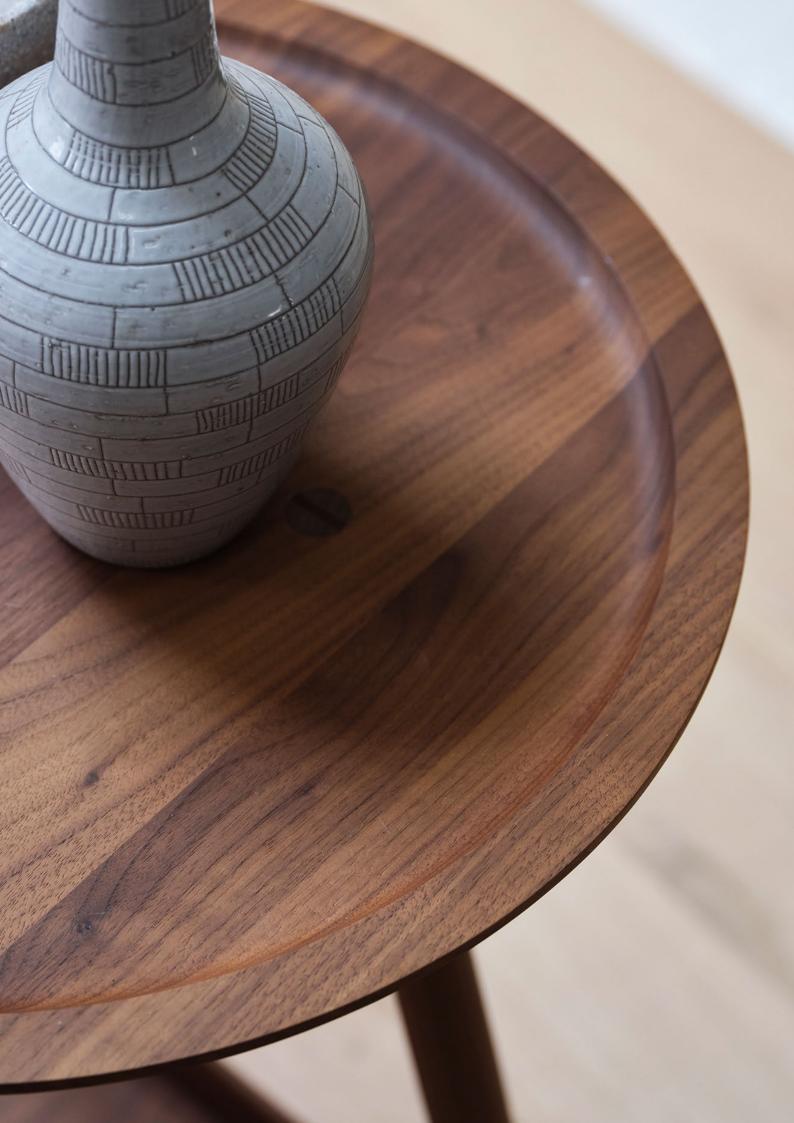

#### TIMBERS

Solid European oak white oil finish

Solid American walnut oil finish

Solid black stained oak finish

#### **MATERIALS**

Solid European oak with white oil finish Solid black American walnut with clear oil finish Solid black stained oak finish

DIMENSIONS (mm) 450w x 600h

DATE OF DESIGN 2010

#### ADDITIONAL INFORMATION

Variations in grain, including knots, scars and other natural markings will occur in a timber piece. This is considered part of the material's natural beauty. For information on how to maintain and protect timber, please refer to the PINCH product care guide.