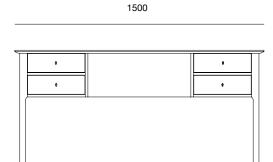

#### **MATERIALS**

FSC solid European oak with white oil finish FSC solid black American walnut with clear oil finish

DIMENSIONS (mm) 1500w x 660d x 750h

DATE OF DESIGN

WARRANTY 24 months