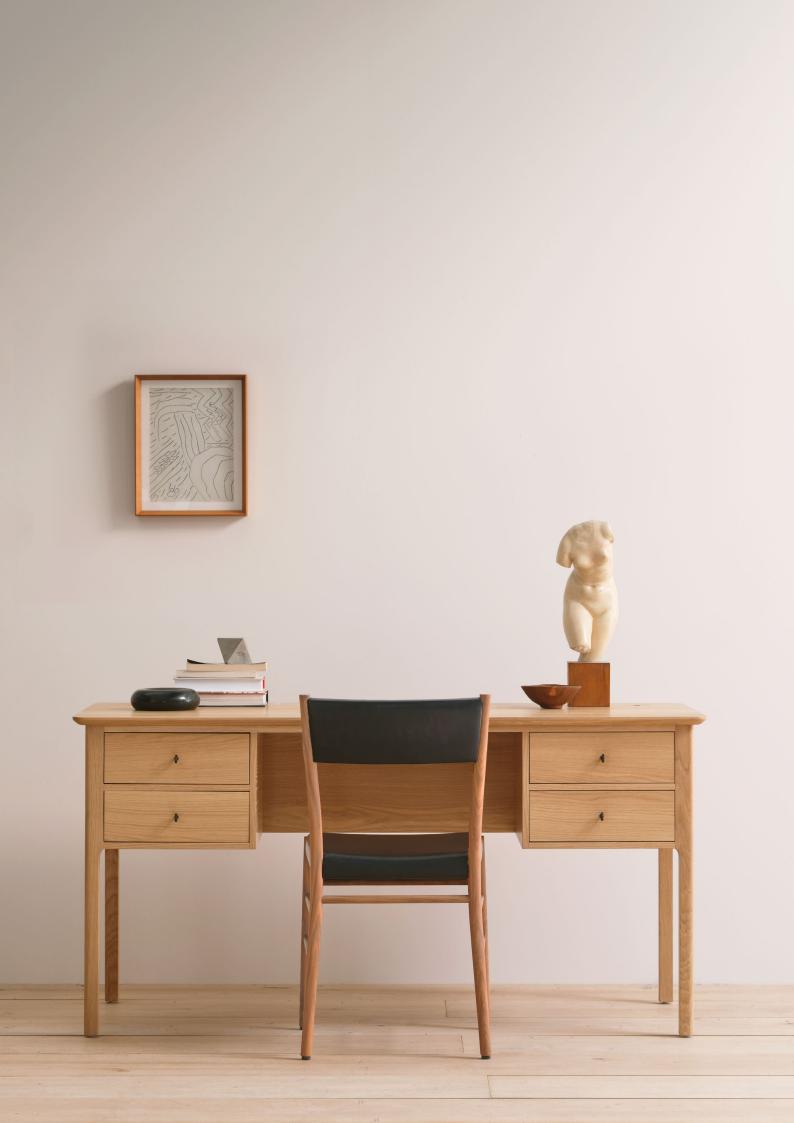

### Doyle desk

The Doyle desk is considerately detailed, it features 4 solid dovetailed drawers with adjustable internal dividers and an integrated cable tray at the rear of the desk, accessed through 3 grommets on its solid oak surface.

#### **MATERIALS**

FSC solid European oak with white oil finish FSC solid black American walnut with clear oil finish

DIMENSIONS (mm) 1500w x 660d x 750h

DATE OF DESIGN

WARRANTY 24 months