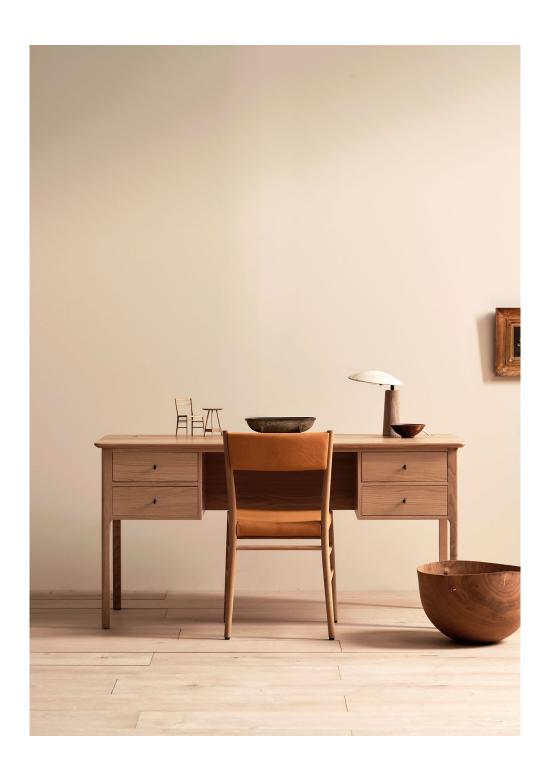

### Doyle desk

The Doyle desk is considerately detailed, it features 4 solid dovetailed drawers with adjustable internal dividers and an integrated cable tray at the rear of the desk, accessed through 3 grommets on its solid oak surface.

Can also be made to bespoke sizes and specifications.