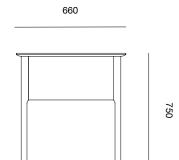

#### **MATERIALS**

FSC solid European oak with white oil finish FSC solid black American walnut with clear oil finish

DIMENSIONS (mm) 1500w x 660d x 750h

DATE OF DESIGN

WARRANTY 24 months