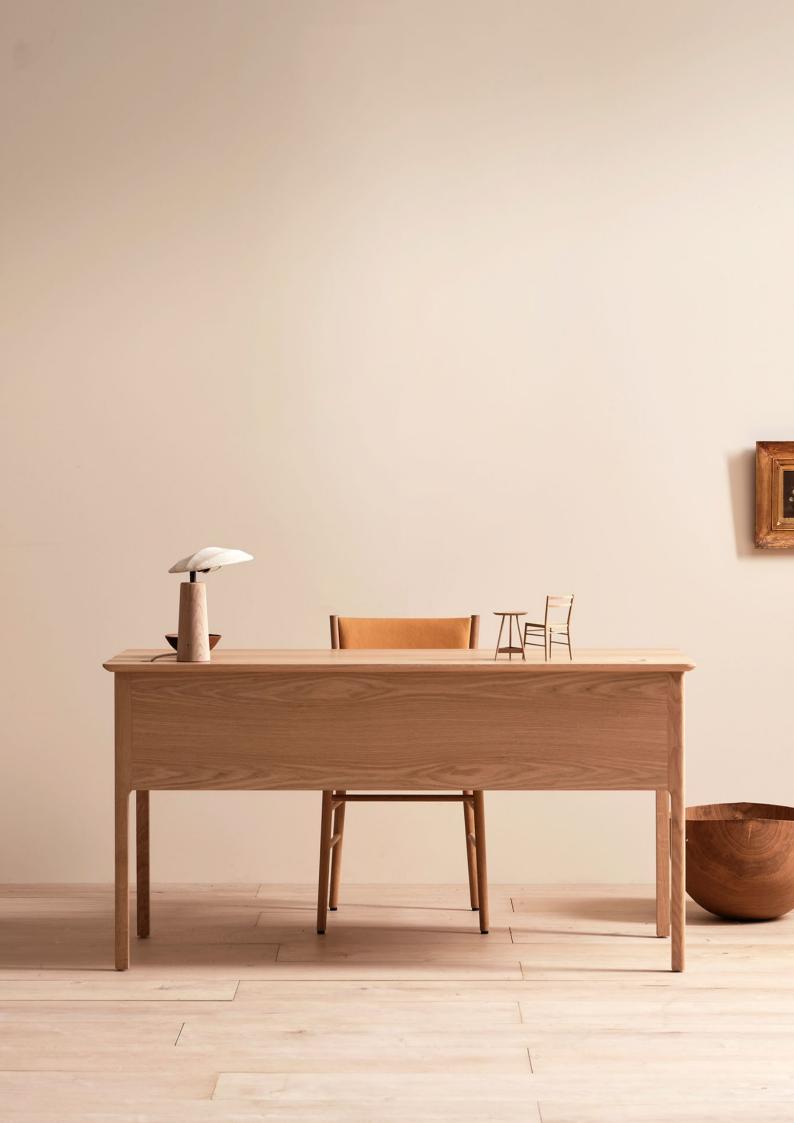

### Doyle desk

The Doyle desk is considerately detailed, it features 4 solid dovetailed drawers with adjustable internal dividers and an integrated cable tray at the rear of the desk, accessed through 3 grommets on its solid oak surface.

#### **MATERIALS**

FSC solid European oak with white oil finish FSC solid black American walnut with clear oil finish

DIMENSIONS (mm) 1500w x 660d x 750h

DATE OF DESIGN

WARRANTY 24 months