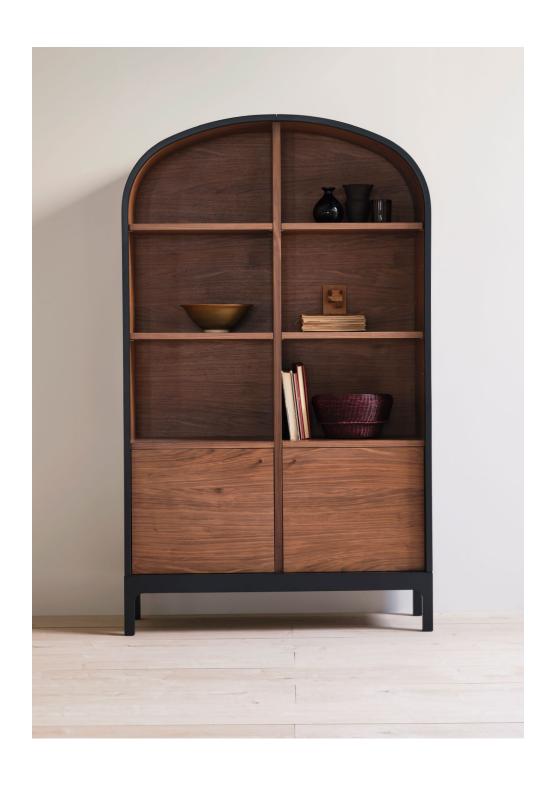

### Emil dresser

The Emil dresser features a formed curved top, open and shelving including grommets for cable management, and two cupboards below with shelves internally.

Can also be made to custom sizes and specifications.