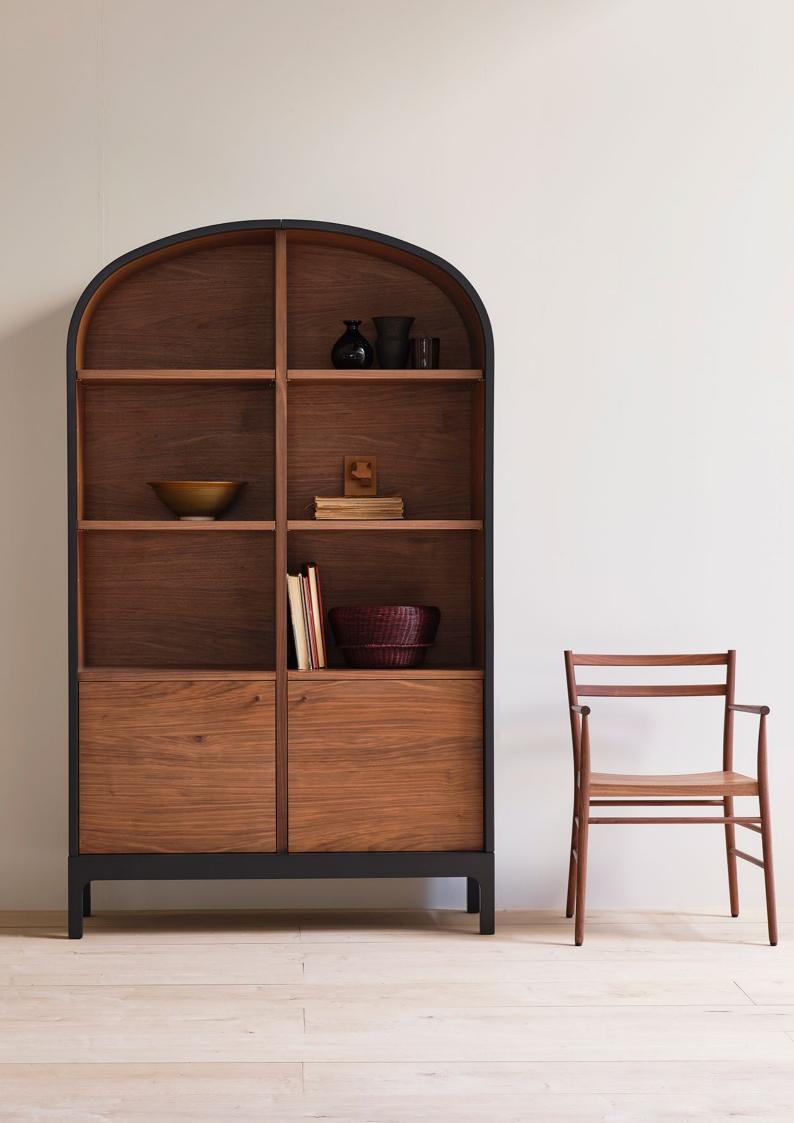

### Emil dresser

The Emil dresser features a formed curved top, open and shelving including grommets for cable management, and two cupboards below with shelves internally.

Can also be made to custom sizes and specifications.

#### **MATERIALS**

Interior and handles: European oak with white oil finish or black American walnut with lacquer finish FSC low formaldehyde WPMDF Dark bronze finished hinges

Exterior lacquer: house colour options (or custom matched colour POA) with matt finish

DIMENSIONS (mm) 1250w x 420d x 2100h

DATE OF DESIGN 2016