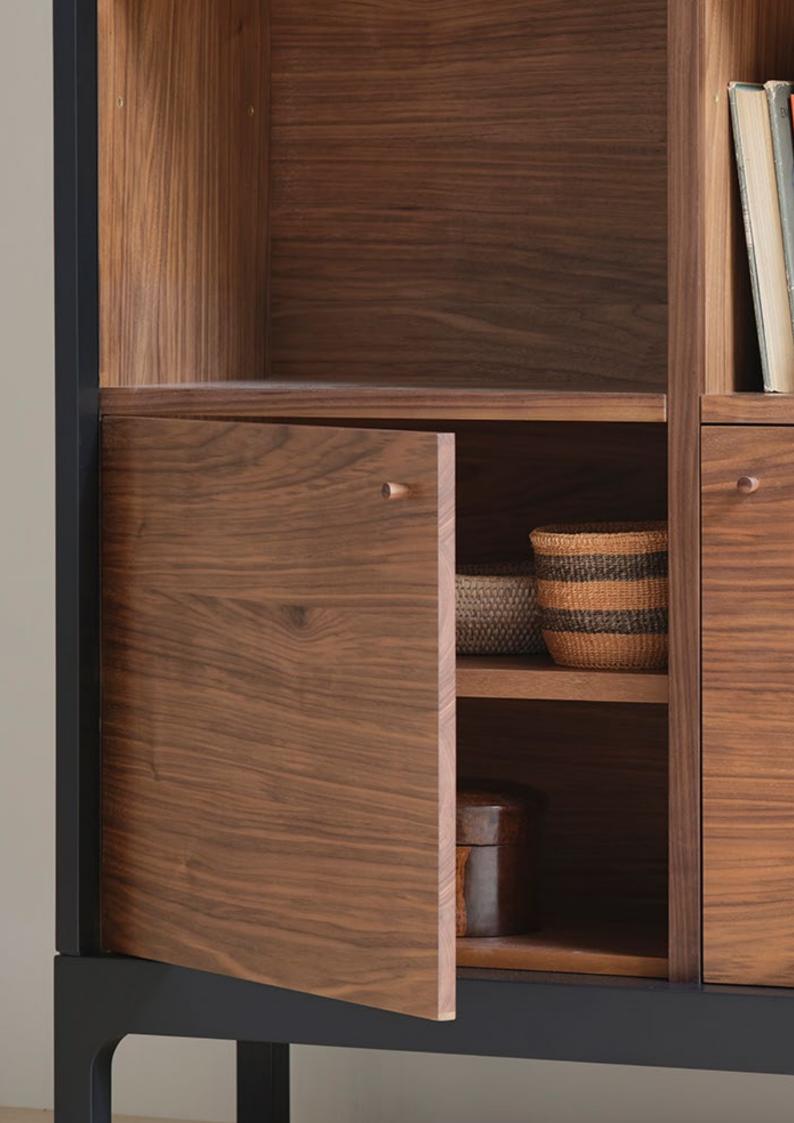

### Emil dresser

The Emil dresser features a formed curved top, open and shelving including grommets for cable management, and two cupboards below with shelves internally.

Can also be made to custom sizes and specifications.

#### **MATERIALS**

Interior and handles: European oak with white oil finish or black American walnut with lacquer finish FSC low formaldehyde WPMDF Dark bronze finished hinges

Exterior lacquer: house colour options (or custom matched colour POA) with matt finish