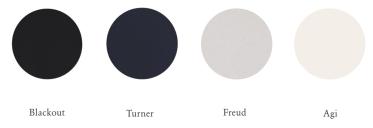

## Emil dresser



# **PINCH**

### Emil dresser



The Emil dresser features a formed curved top, open and shelving including grommets for cable management, and two cupboards below with shelves internally.

Can also be made to custom sizes and specifications.

#### **TIMBERS**



#### **EXTERIOR LACQUERS**



#### **MATERIALS**

Interior and handles: European oak with white oil finish or black American walnut with lacquer finish FSC low formaldehyde WPMDF Dark bronze finished hinges

Exterior lacquer: house colour options (or custom matched colour POA) with matt finish

DIMENSIONS (mm) 1250w x 420d x 2100h

DATE OF DESIGN 2016

#### WARRANTY

24 months

#### PRODUCTION

This piece is made in the UK

#### ADDITIONAL INFORMATION

Variations in grain, including knots, scars and other natural markings will occur in a timber piece. This is considered part of the material's natural beauty. For information on how to maintain and protect timber and lacquer, please refer to the PINCH product care guide.

Emil requires some assembly (annotated instructions included)