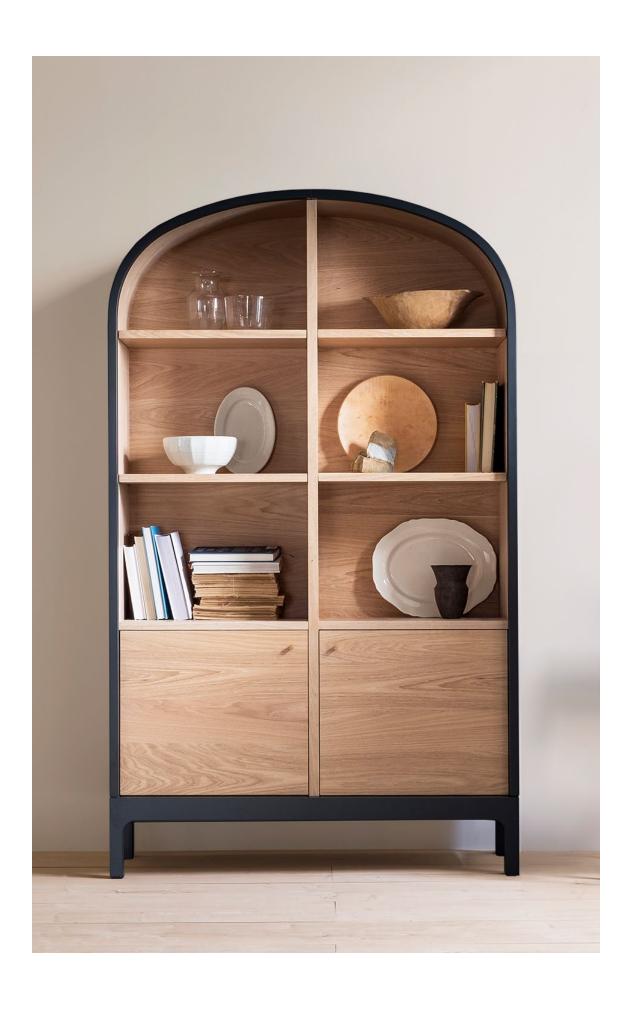

### Emil dresser

The Emil dresser features a formed curved top, open and shelving including grommets for cable management, and two cupboards below with shelves internally.

Can also be made to custom sizes and specifications.

#### **MATERIALS**

Interior and handles: European oak with white oil finish or black American walnut with lacquer finish FSC low formaldehyde WPMDF Dark bronze finished hinges

Exterior lacquer: house colour options (or custom matched colour POA) with matt finish