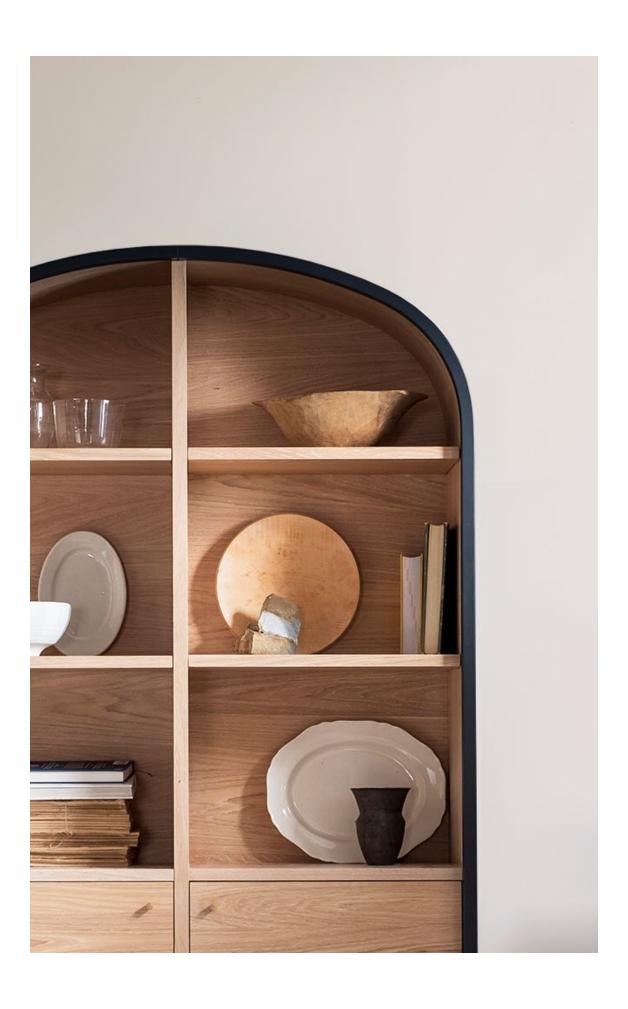

### Emil dresser

The Emil dresser features a formed curved top, open and shelving including grommets for cable management, and two cupboards below with shelves internally.

Can also be made to custom sizes and specifications.

#### **MATERIALS**

Interior and handles: European oak with white oil finish or black American walnut with lacquer finish FSC low formaldehyde WPMDF Dark bronze finished hinges

Exterior lacquer: house colour options (or custom matched colour POA) with matt finish