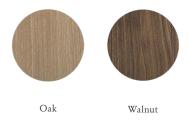

#### **TIMBERS**

#### **MATERIALS**

Interior and handles: European oak with white oil finish or black American walnut with lacquer finish FSC low formaldehyde WPMDF Dark bronze finished hinges

Exterior lacquer: house colour options (or custom matched colour POA) with matt finish