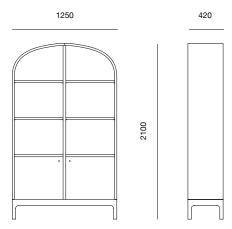

## Emil dresser



# **PINCH**

### Emil dresser



The Emil dresser features a formed curved top, open and shelving including grommets for cable management, and two cupboards below with shelves internally.

Can also be made to custom sizes and specifications.

#### **TIMBERS**



#### **EXTERIOR LACQUERS**



#### **MATERIALS**

Interior and handles: European oak with white oil finish or black American walnut with lacquer finish FSC low formaldehyde WPMDF Dark bronze finished hinges

Exterior lacquer: house colour options (or custom matched colour POA) with matt finish

DIMENSIONS (mm) 1250w x 420d x 2100h

DATE OF DESIGN 2016

#### WARRANTY

24 months

#### PRODUCTION

This piece is made in the UK

#### ADDITIONAL INFORMATION

Variations in grain, including knots, scars and other natural markings will occur in a timber piece. This is co