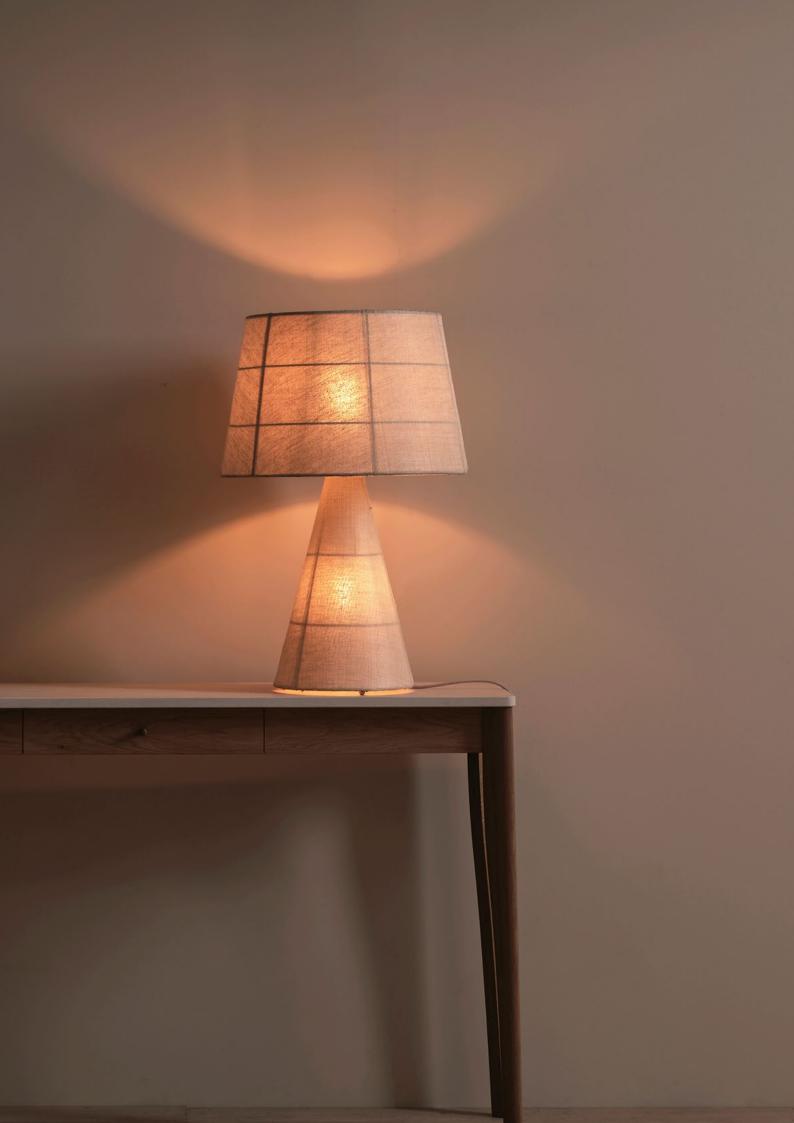

## Gentle light

The Gentle light is an elegant, dimensional table lamp, featuring a strong-shaped dark-bronze frame, supporting fibre derived from the plant family. Both the base and shade house bulbs holders to ensure atmospheric illumination.

## MATERIALS

Plant fibre

flex

MATERIALS Shade: plant fibre and linen Frame: Dark bronze powder coated steel frame Natural coloured weave flex

DIMENSIONS (mm) Light: 470w x 700H Flex: 3000L

DATE OF DESIGN 2019