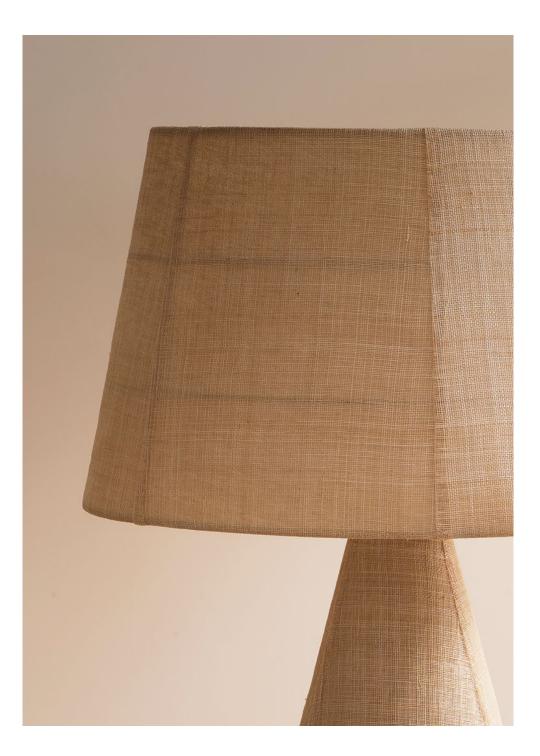

## Gentle light

The Gentle light is an elegant, dimensional table lamp, featuring a strong-shaped dark-bronze frame, supporting fibre derived from the plant family. Both the base and shade house bulbs holders to ensure atmospheric illumination.

## MATERIALS

Plant fibre

flex

MATERIALS Shade: plant fibre and linen Frame: Dark bronze powder coated steel frame Natural coloured weave flex

DIMENSIONS (mm) Light: 470w x 700H Flex: 3000L

DATE OF DESIGN 2019