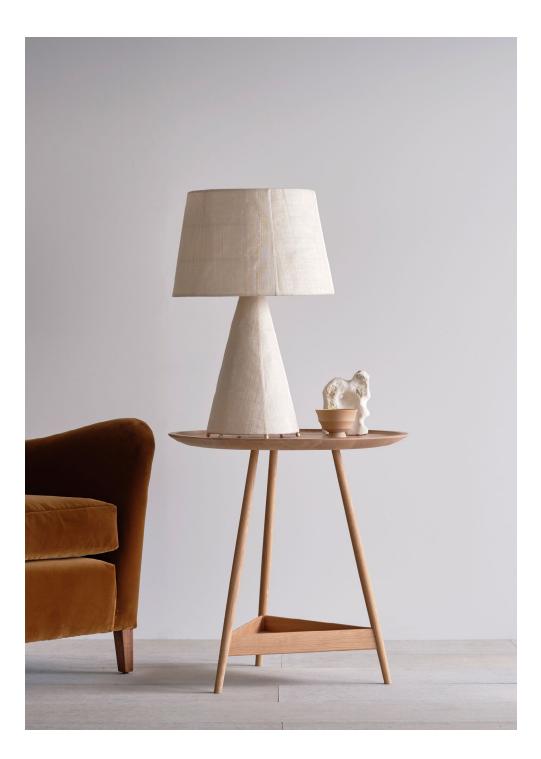

## Gentle light

The Gentle light is an elegant, dimensional table lamp, featuring a strong-shaped dark-bronze frame, supporting fibre derived from the plant family. Both the base and shade house bulbs holders to ensure atmospheric illumination.

## MATERIALS

Plant fibre

flex

MATERIALS Shade: plant fibre and linen Frame: Dark bronze powder coated steel frame Natural coloured weave flex

DIMENSIONS (mm) Light: 470w x 700H Flex: 3000L

DATE OF DESIGN 2019