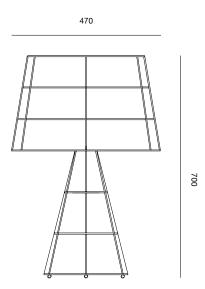

## MATERIALS

Plant fibre

flex

MATERIALS Shade: plant fibre and linen Frame: Dark bronze powder coated steel frame Natural coloured weave flex

DIMENSIONS (mm) Light: 470w x 700H Flex: 3000L

DATE OF DESIGN 2019