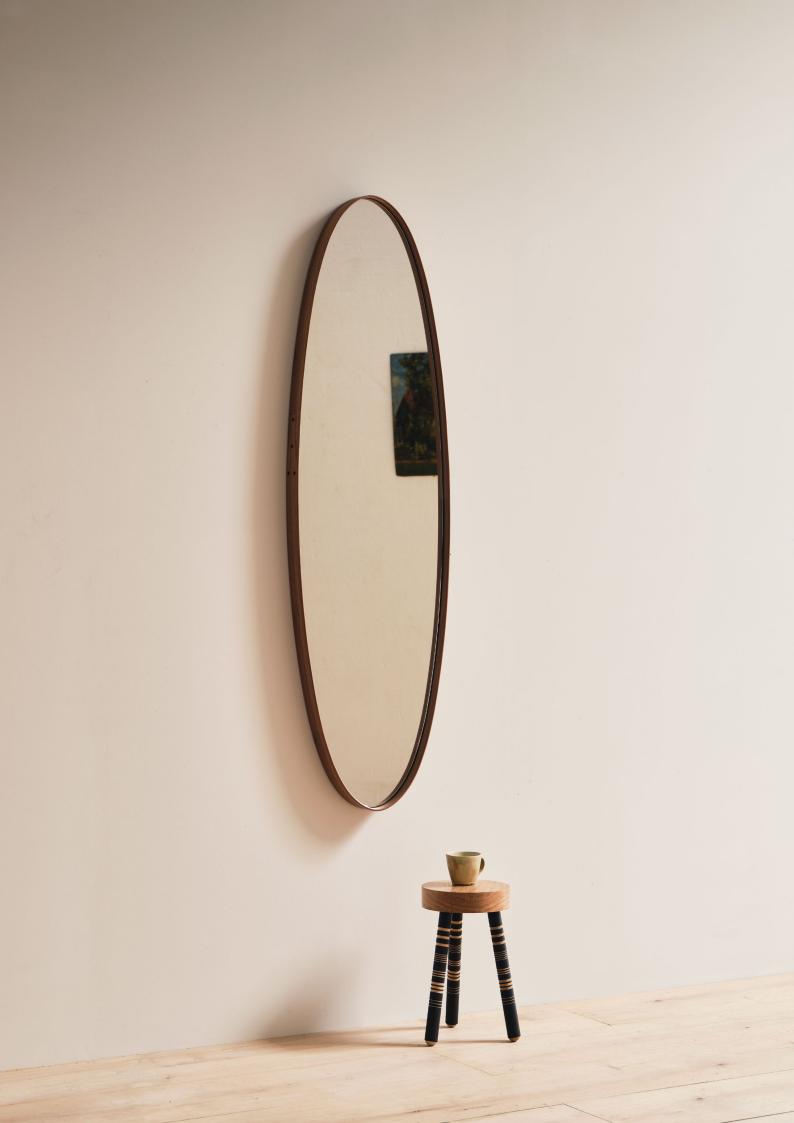

### Iona tall mirror

Elliptical mirror with a shaker style joint and brass rivet detail at one side and a split baton on the rear for ease of hanging.

#### **MATERIALS**

Black American walnut with lacquer finish European oak with white oil finish Tempered mirror glass FSC low formaldehyde WPMDF

DIMENSIONS (mm) 450w x 60d x 1400h

DATE OF DESIGN 2016 updated 2021