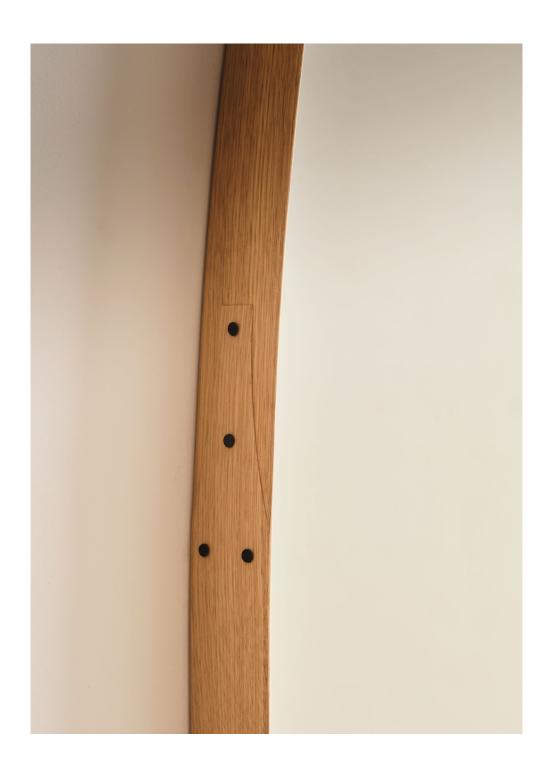

### Iona tall mirror

Elliptical mirror with a shaker style joint and brass rivet detail at one side and a split baton on the rear for ease of hanging.