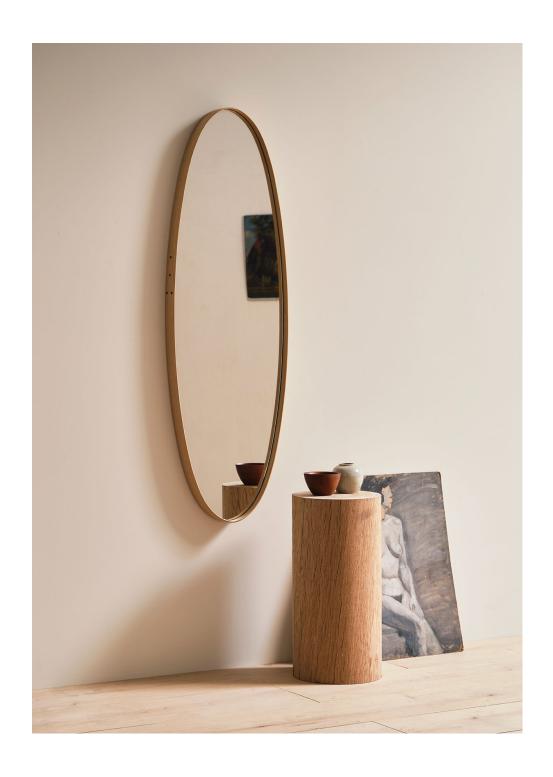

### Iona tall mirror

Elliptical mirror with a shaker style joint and brass rivet detail at one side and a split baton on the rear for ease of hanging.

#### **MATERIALS**

Black American walnut with lacquer finish European oak with white oil finish Tempered mirror glass FSC low formaldehyde WPMDF

DIMENSIONS (mm) 450w x 60d x 1400h

DATE OF DESIGN 2016 updated 2021