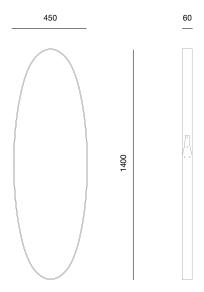

#### **MATERIALS**

Black American walnut with lacquer finish European oak with white oil finish Tempered mirror glass FSC low formaldehyde WPMDF

DIMENSIONS (mm) 450w x 60d x 1400h

DATE OF DESIGN 2016 updated 2021