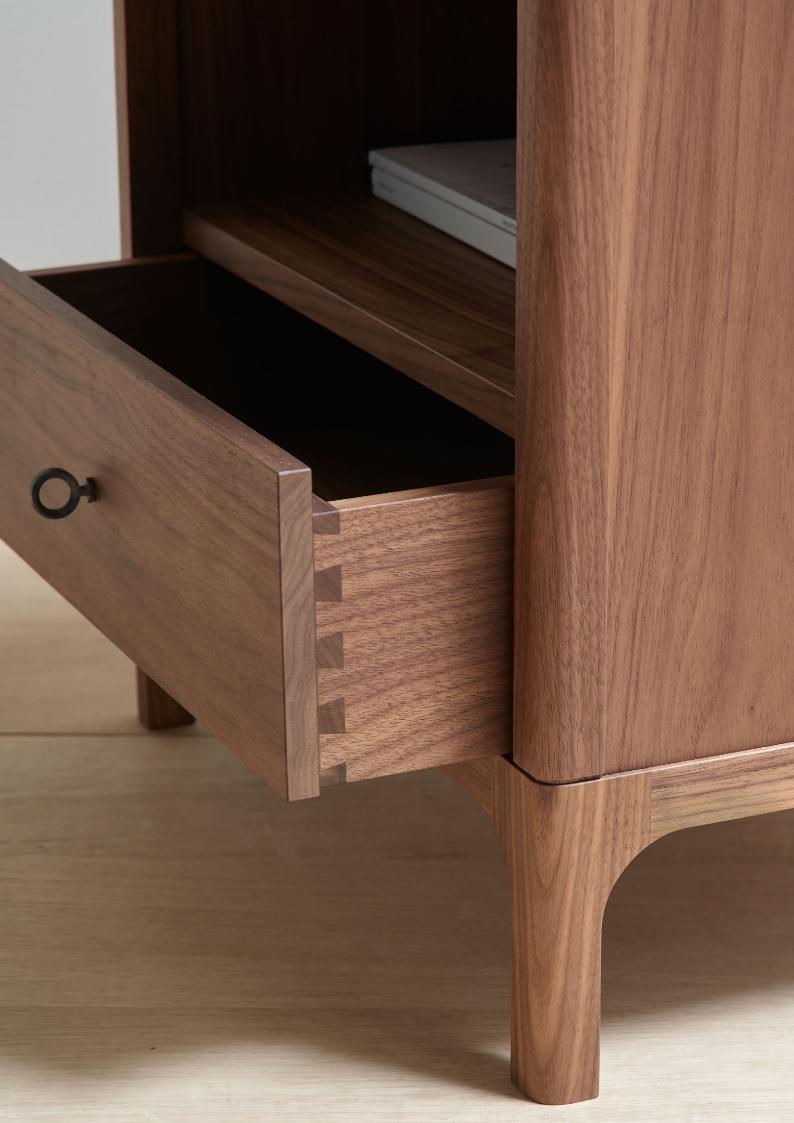

## Joyce bedside table

PINCH

The Joyce bedside table has an alcove with cable access at the rear, it features a dovetailed, solid timber drawer with a dark bronze finished ring pull handle. Available in white oiled oak and black American walnut.

## MATERIALS

Body: European oak with white oil finish or black American walnut with clear oil finish. Dark bronze finished handles

DIMENSIONS (mm) 455w x 350d x 500h

DATE OF DESIGN 2021

WARRANTY 24 months