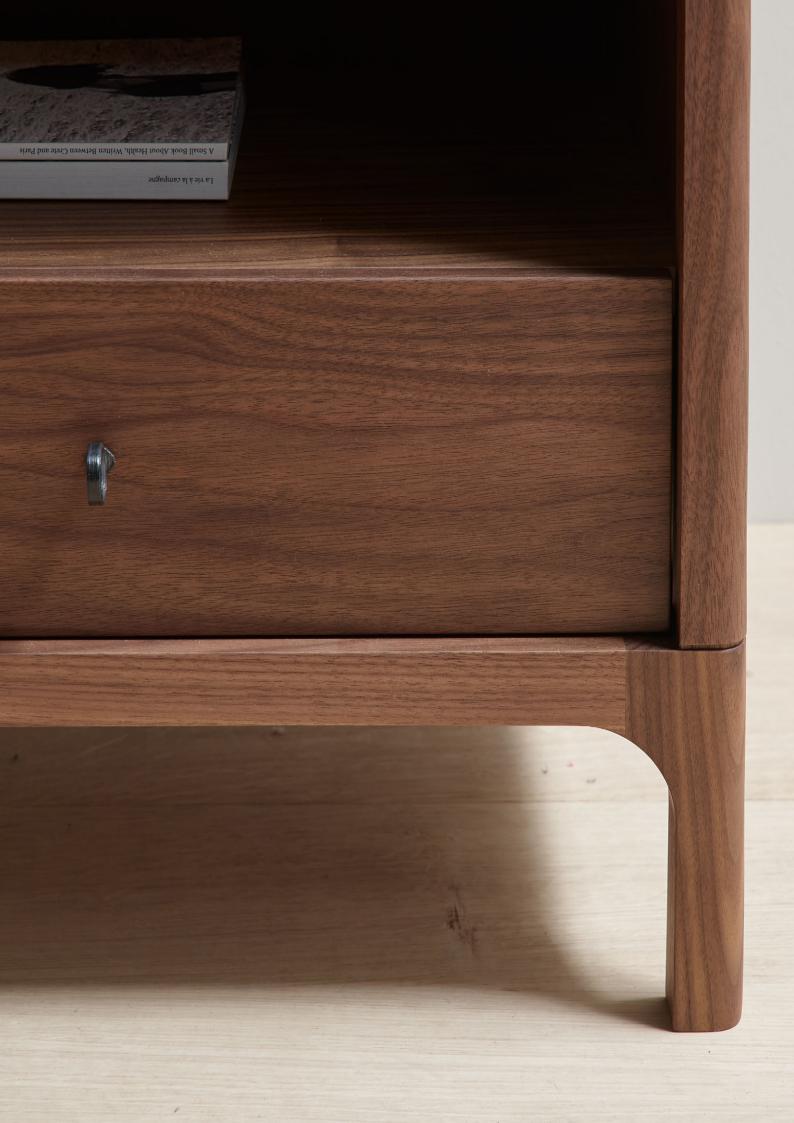

## Joyce bedside table

PINCH

The Joyce bedside table has an alcove with cable access at the rear, it features a dovetailed, solid timber drawer with a dark bronze finished ring pull handle. Available in white oiled oak and black American walnut.

## MATERIALS

Body: European oak with white oil finish or black American walnut with clear oil finish. Dark bronze finished handles

DIMENSIONS (mm) 455w x 350d x 500h

DATE OF DESIGN 2021

WARRANTY 24 months