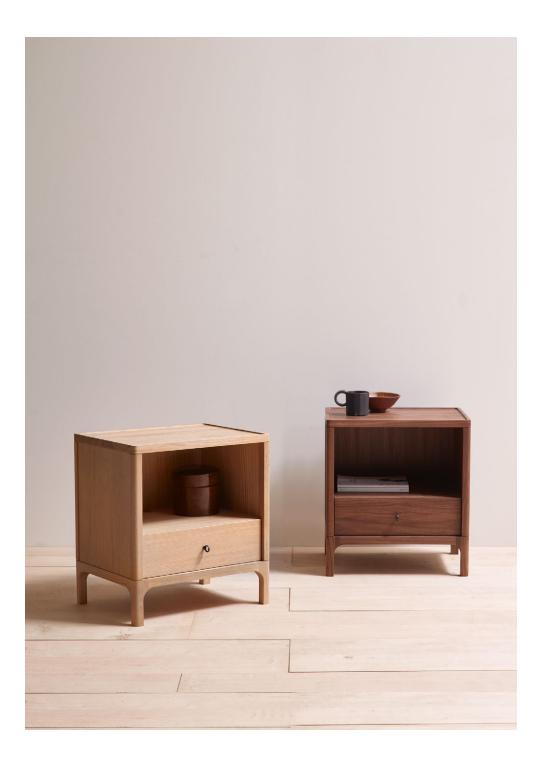

## Joyce bedside table

PINCH

The Joyce bedside table has an alcove with cable access at the rear, it features a dovetailed, solid timber drawer with a dark bronze finished ring pull handle. Available in white oiled oak and black American walnut.

## TIMBERS

European oak white oil finish

Black American walnut clear oil finish

## MATERIALS

Body: European oak with white oil finish or black American walnut with clear oil finish. Dark bronze finished handles

DIMENSIONS (mm) 455w x 350d x 500h

DATE OF DESIGN 2021

WARRANTY 24 months