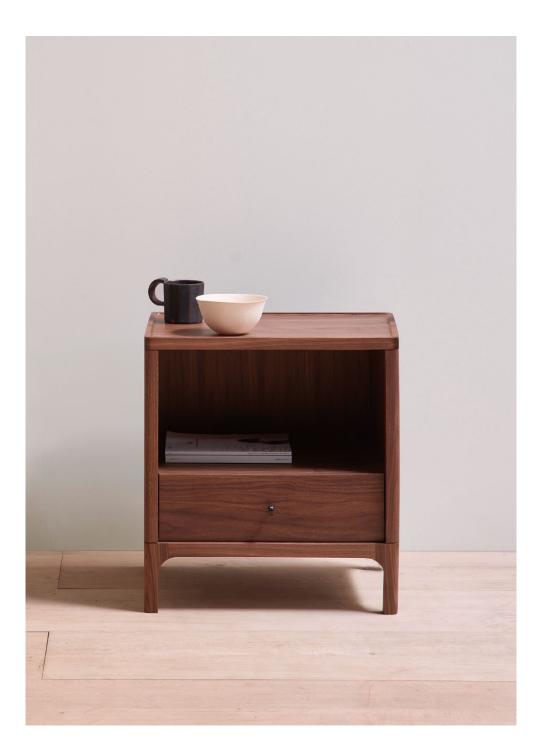

## Joyce bedside table

PINCH

The Joyce bedside table has an alcove with cable access at the rear, it features a dovetailed, solid timber drawer with a dark bronze finished ring pull handle. Available in white oiled oak and black American walnut.

## TIMBERS

European oak white oil finish

Black American walnut clear oil finish

## MATERIALS

Body: European oak with white oil finish or black American walnut with clear oil finish. Dark bronze finished handles

DIMENSIONS (mm) 455w x 350d x 500h

DATE OF DESIGN 2021

WARRANTY 24 months