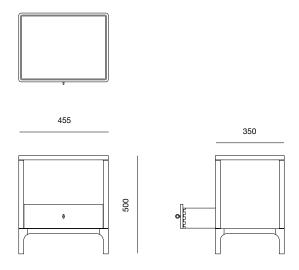

## MATERIALS

Body: European oak with white oil finish or black American walnut with clear oil finish. Dark bronze finished handles

DIMENSIONS (mm) 455w x 350d x 500h

DATE OF DESIGN 2021

WARRANTY 24 months