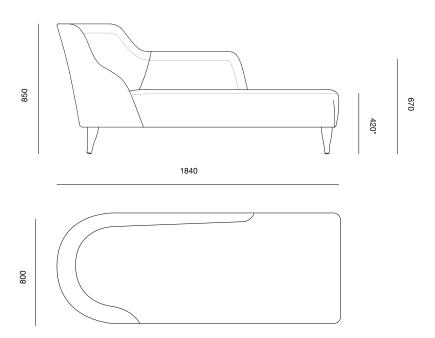

### DIMENSIONS (mm)

1840w x 800d x 850h x 420sh

Due to the variable nature of upholstery filling materials and fabrics, a +/-25mm tolerance should be observed.