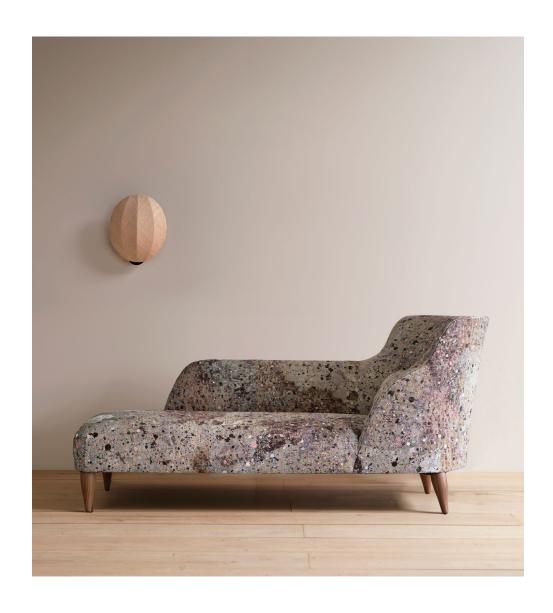

# Leta chaise

# **PINCH**

\*The seat height is measured to the top of sprung seat

A sculptural chaise longue, featuring a traditionally sprung seat and back. Can be made for left or right hand configurations. Cushion included.