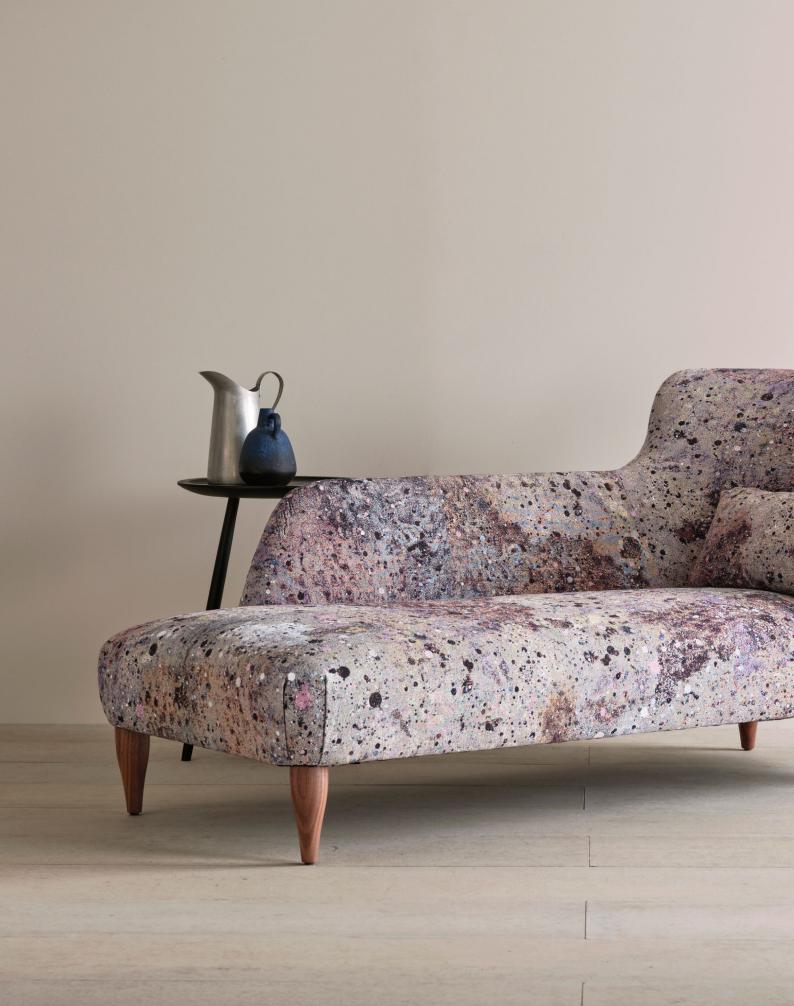

# **PINCH**

\*The seat height is measured to the top of sprung seat

A sculptural chaise longue, featuring a traditionally sprung seat and back. Can be made for left or right hand configurations. Cushion included.

### DIMENSIONS (mm)

1840w x 800d x 850h x 420sh

Due to the variable nature of upholstery filling materials and fabrics, a +/-25mm tolerance should be observed.