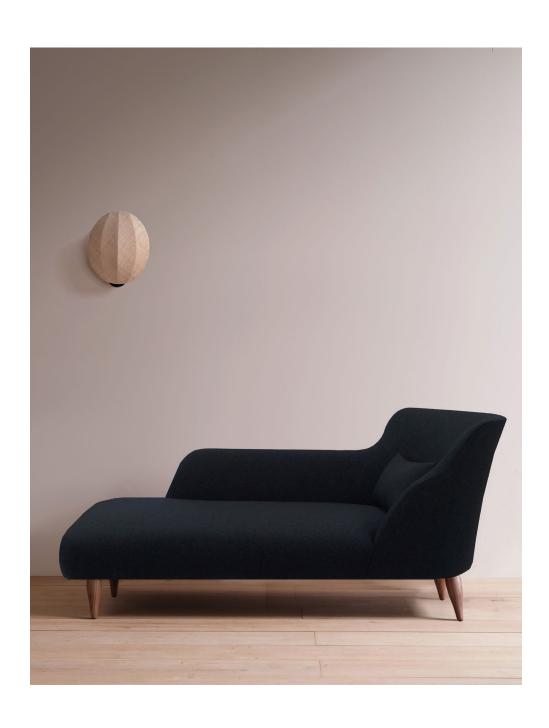

# **PINCH**

\*The seat height is measured to the top of sprung seat

A sculptural chaise longue, featuring a traditionally sprung seat and back. Can be made for left or right hand configurations. Cushion included.

### DIMENSIONS (mm)

1840w x 800d x 850h x 420sh

Due to the variable nature of upholstery filling materials and fabrics, a +/-25mm tolerance should be observed.