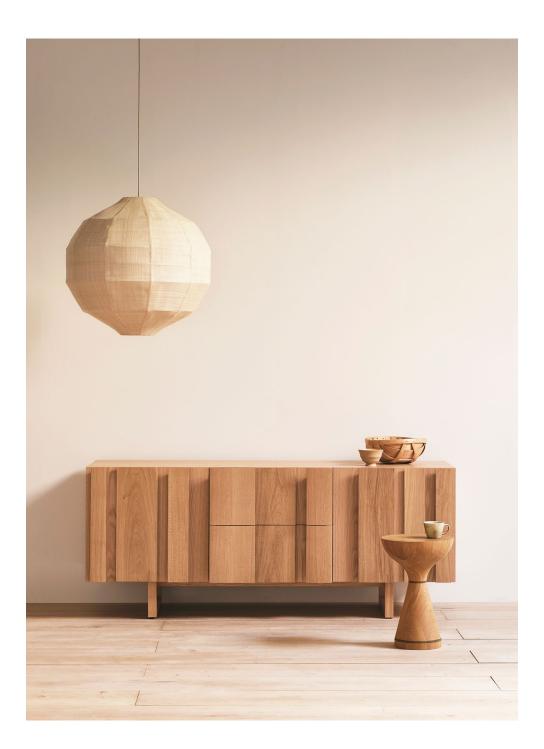

## Lowry sideboard

The Lowry sideboard features a series of solid wood fins, of varying widths and depths. The fin sections also act as handles for the two central drawers and the cupboards.

Can also be made to custom sizes and specifications.

#### MATERIALS

European oak with white oil finish, black American walnut with lacquer finish or cherry with lacquer finish FSC low formaldehyde WPMDF Dark bronze finished hinges

DIMENSIONS (mm) 1800w x 570d x 735h