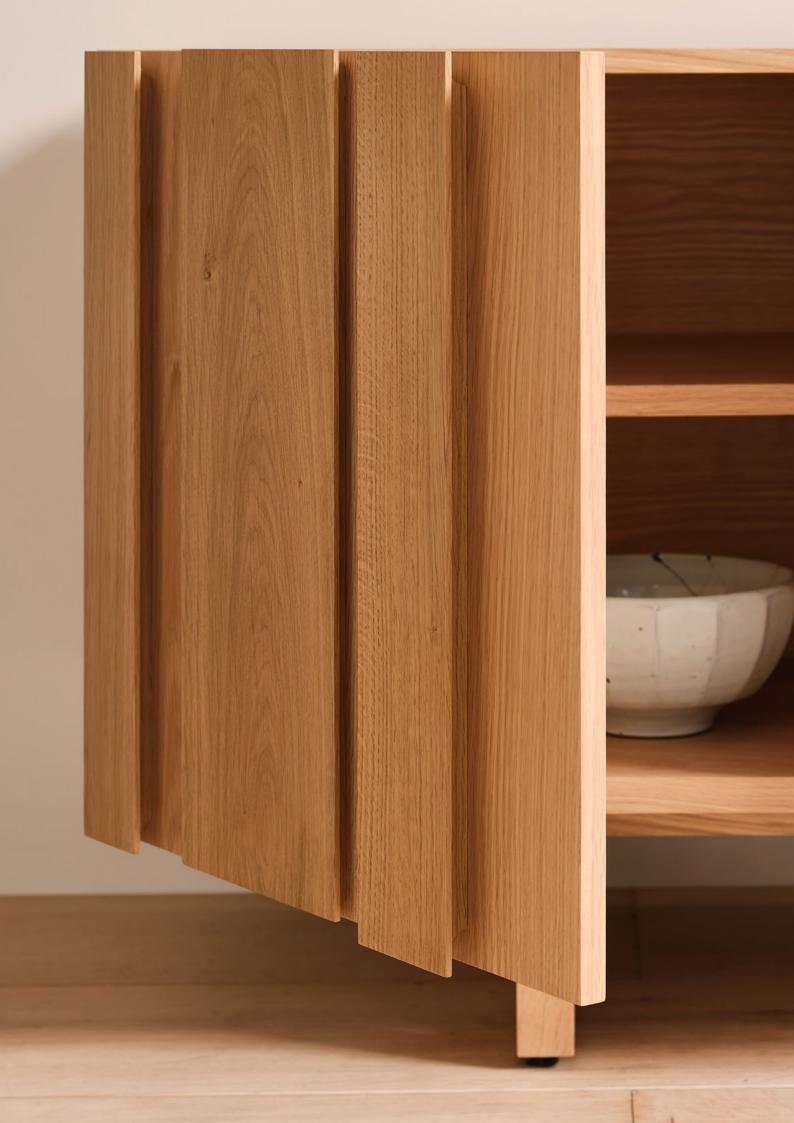

## Lowry sideboard

The Lowry sideboard features a series of solid wood fins, of varying widths and depths. The fin sections also act as handles for the two central drawers and the cupboards.

Can also be made to custom sizes and specifications.

#### MATERIALS

European oak with white oil finish, black American walnut with lacquer finish or cherry with lacquer finish FSC low formaldehyde WPMDF Dark bronze finished hinges

DIMENSIONS (mm) 1800w x 570d x 735h