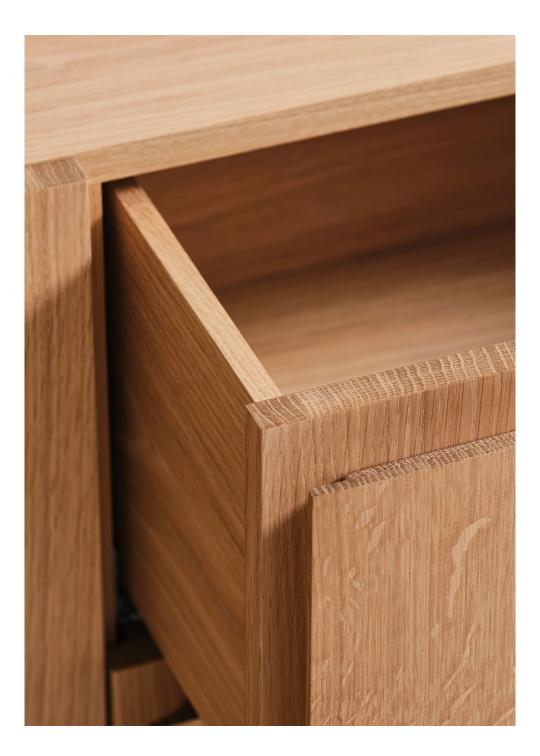

## Lowry sideboard

The Lowry sideboard features a series of solid wood fins, of varying widths and depths. The fin sections also act as handles for the two central drawers and the cupboards.

Can also be made to custom sizes and specifications.

#### MATERIALS

European oak with white oil finish, black American walnut with lacquer finish or cherry with lacquer finish FSC low formaldehyde WPMDF Dark bronze finished hinges

DIMENSIONS (mm) 1800w x 570d x 735h