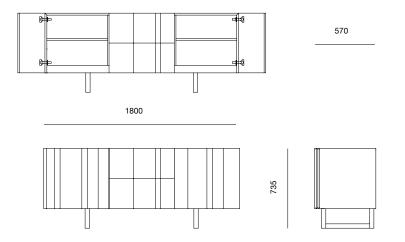

#### MATERIALS

European oak with white oil finish, black American walnut with lacquer finish or cherry with lacquer finish FSC low formaldehyde WPMDF Dark bronze finished hinges

DIMENSIONS (mm) 1800w x 570d x 735h