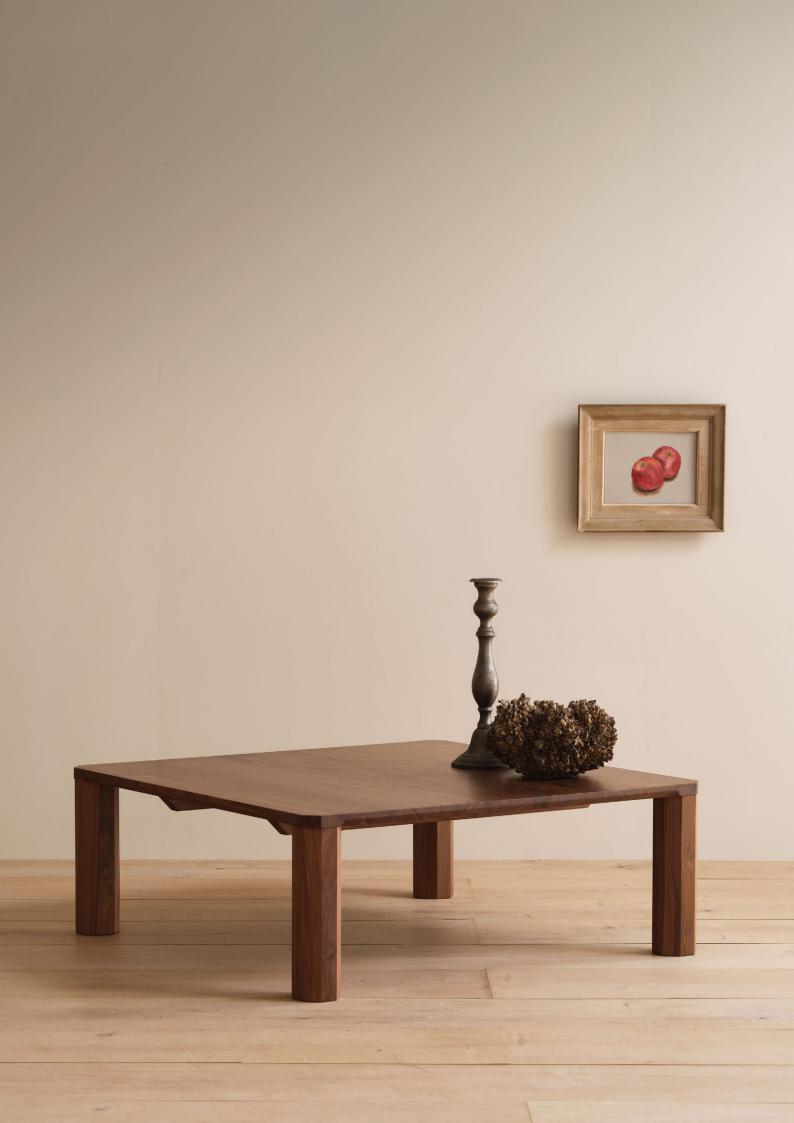

### Mead coffee table

The Mead coffee table has a gentle presence delivered through the simple combination of its strong, octagonal legs, and its luxurious table-top constructed from full-length, solid timber boards, held together with studio-designed brass hardware.