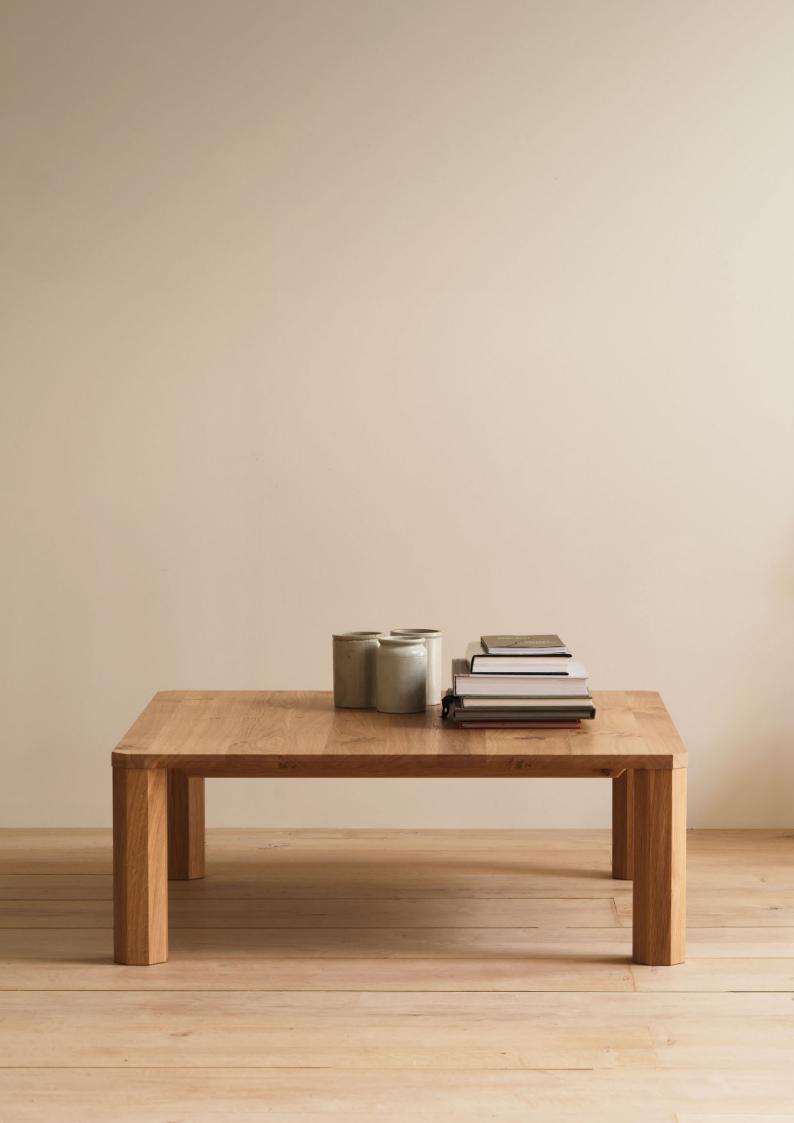

#### **MATERIALS**

European pippy oak with white oil finish Black American walnut with clear oil finish

DIMENSIONS (mm) 980w x 980d x 360h

DATE OF DESIGN 2022

PRODUCTION
This piece is made in the UK