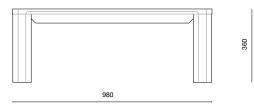

#### **MATERIALS**

European pippy oak with white oil finish Black American walnut with clear oil finish

DIMENSIONS (mm) 980w x 980d x 360h

DATE OF DESIGN 2022

PRODUCTION
This piece is made in the UK