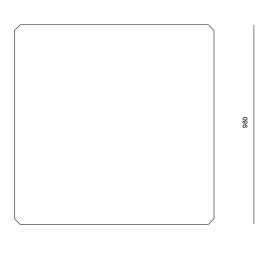

#### **MATERIALS**

European pippy oak with white oil finish Black American walnut with clear oil finish

DIMENSIONS (mm) 980w x 980d x 360h

DATE OF DESIGN 2022

PRODUCTION
This piece is made in the UK