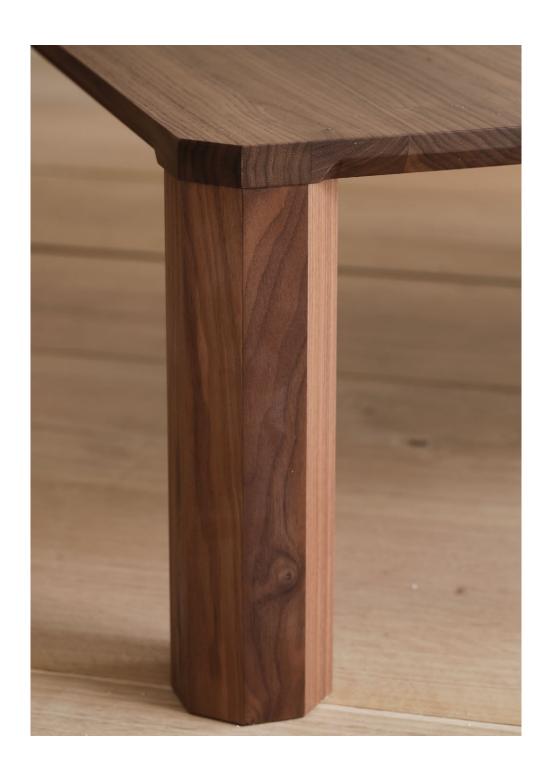

### Mead coffee table

The Mead coffee table has a gentle presence delivered through the simple combination of its strong, octagonal legs, and its luxurious table-top constructed from full-length, solid timber boards, held together with studio-designed brass hardware.