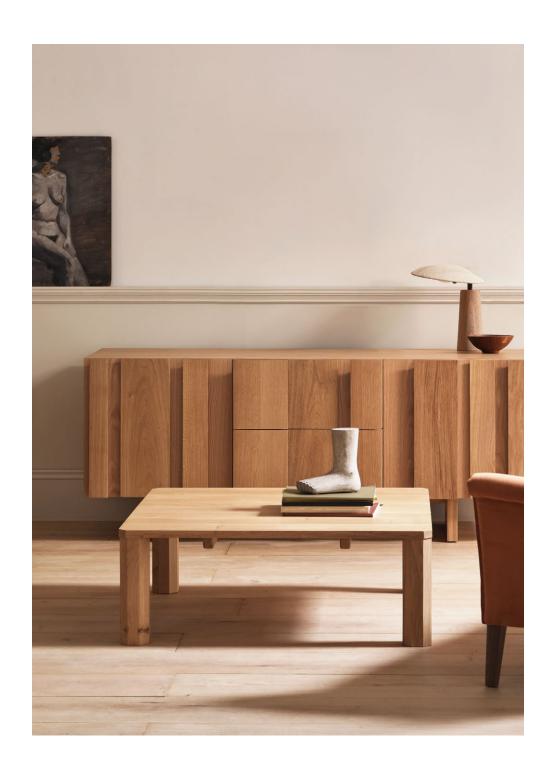

### Mead coffee table

The Mead coffee table has a gentle presence delivered through the simple combination of its strong, octagonal legs, and its luxurious table-top constructed from full-length, solid timber boards, held together with studio-designed brass hardware.