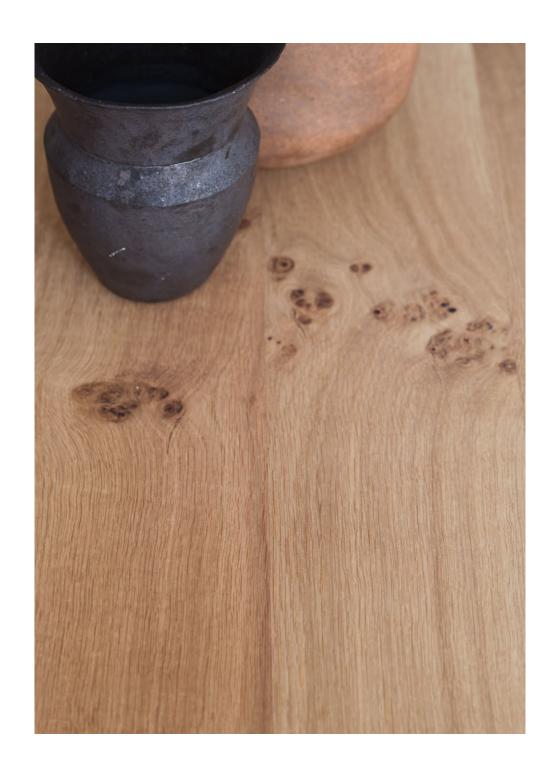

#### ADDITIONAL INFORMATION

Variations in grain, including knots, scars and other natural markings will occur in a timber piece. This is considered part of the material's natural beauty. For information on how to maintain and protect timber, please refer to the PINCH product care guide. Mead comes flat packed and requires some assembly (annotated instructions included).