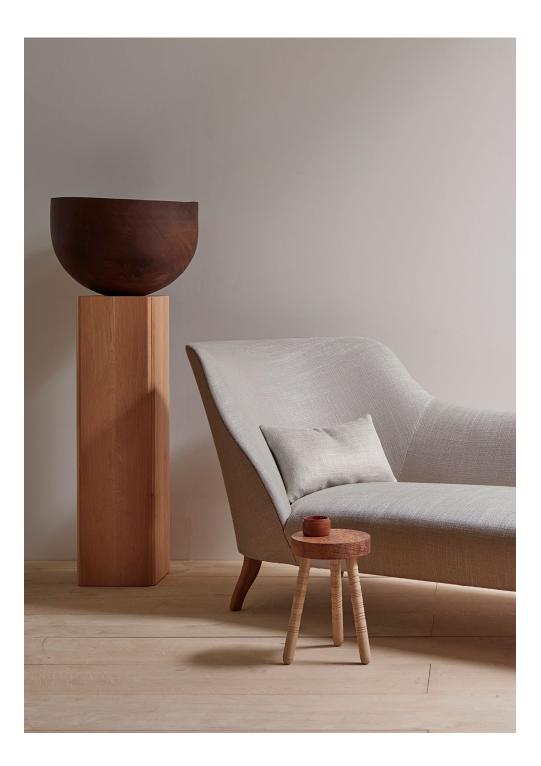

# Merrell chaise

\*The seat height is measured to the top of sprung seat.

A sculptural chaise longue, featuring a traditionally sprung seat and back. Can be made for left or right hand configurations. Cushion included.

## TIMBERS

Solid European oak white oil finish

Solid black American walnut clear oil finish

### MATERIALS

Frame: solid hardwood Legs: solid European oak with clear oil finish or solid black American walnut with clear oil finish Seat: traditionally sprung seat