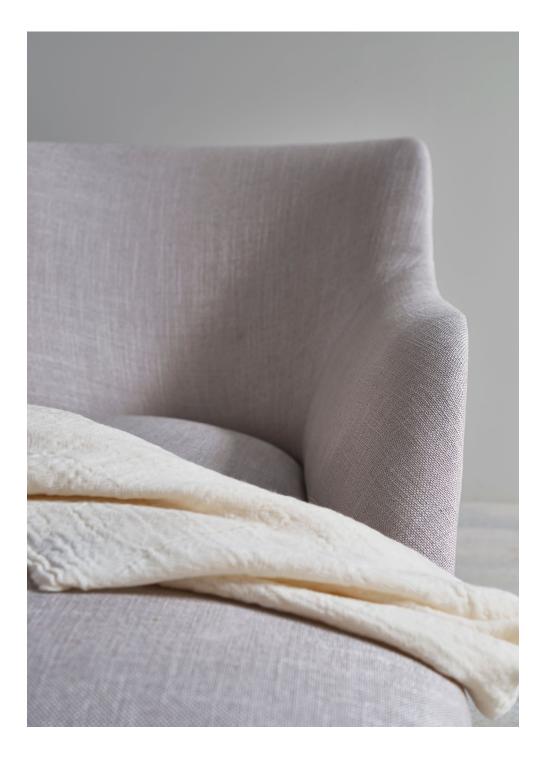

# Merrell chaise

\*The seat height is measured to the top of sprung seat.

A sculptural chaise longue, featuring a traditionally sprung seat and back. Can be made for left or right hand configurations. Cushion included.

#### FABRIC REQUIREMENTS

Customer's own material or recommended by PINCH Requires 6M plain, based on standard 140CM width Patterned fabric requirements please contact us