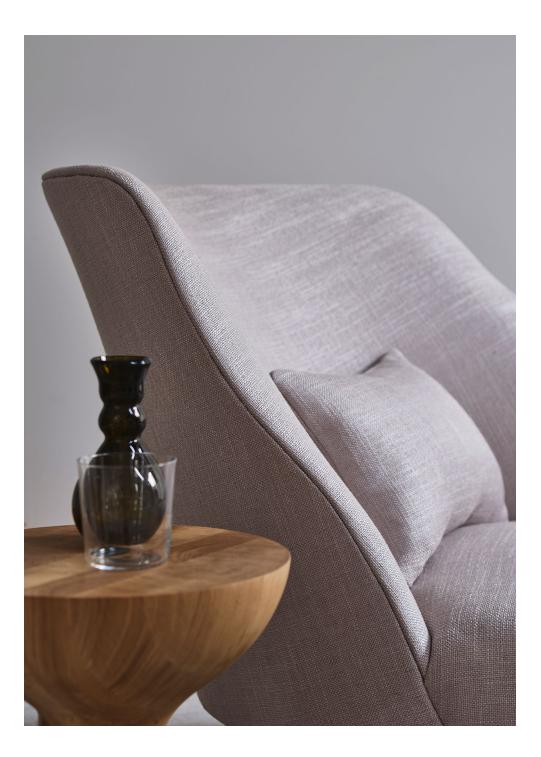

# Merrell chaise

\*The seat height is measured to the top of sprung seat.

A sculptural chaise longue, featuring a traditionally sprung seat and back. Can be made for left or right hand configurations. Cushion included.

#### FABRIC REQUIREMENTS

Customer's own material or recommended by PINCH Requires 6M plain, based on standard 140CM width Patterned fabric requirements please contact us