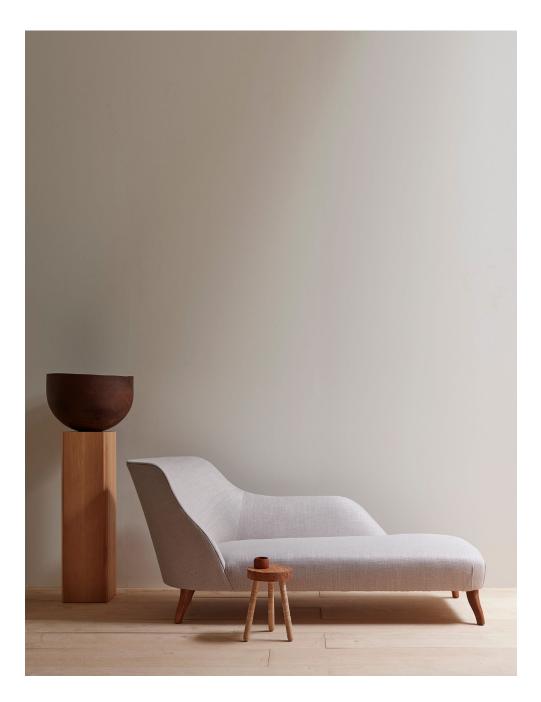

# Merrell chaise

\*The seat height is measured to the top of sprung seat.

A sculptural chaise longue, featuring a traditionally sprung seat and back. Can be made for left or right hand configurations. Cushion included.

### DIMENSIONS (mm)

1955W X 840D X 850H X 420SH Due to the variable nature of upholstery filling materials and fabrics, a +/-25mm tolerance should be observed. DATE OF DESIGN 2020

WARRANTY Framework: lifetime Cushions and legs: 24 months Fabric - COM: see specific manufacturer warranty