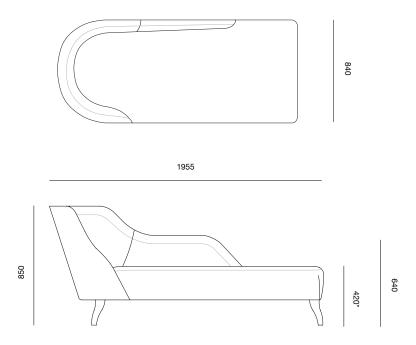

### DIMENSIONS (mm)

1955W X 840D X 850H X 420SH Due to the variable nature of upholstery filling materials and fabrics, a +/-25mm tolerance should be observed. DATE OF DESIGN 2020

WARRANTY Framework: lifetime Cushions and legs: 24 months Fabric - COM: see specific manufacturer warranty