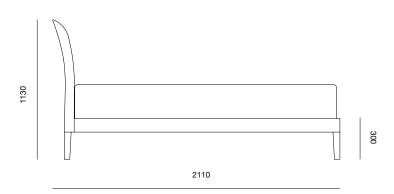

## Moreau single bed



# **PINCH**

### Moreau single bed





Mirroring the lines of its namesake Moreau sofa, the upholstered bedhead and frame follows the sculptural camel back lines and offers the same sense of generosity and comfort.

Can also be made to be poke sizes and specifications.

#### **TIMBERS**







Solid black American walnut clear oil finish

#### MATERIALS

Frame: solid beech

Legs: solid European oak with white oil finish or solid black

American walnut with clear oil finish

Platform: sprung beech slats

#### FABRIC REQUIREMENTS

Customer's own material or recommended by PINCH

Requires 5m fabric

For patterned fabric please contact us

#### DIMENSIONS (mm)

UK SINGLE: 1100W X 2110L X 1130H MATTRESS: 900W X 1900L

#### DATE OF DESIGN

2020

#### PRODUCTION

This piece is made in the UK

#### WARRANTY

Framework - lifetime

Fab