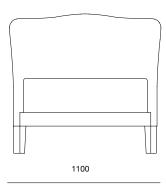

## Moreau single bed



# **PINCH**

### Moreau single bed





Mirroring the lines of its namesake Moreau sofa, the upholstered bedhead and frame follows the sculptural camel back lines and offers the same sense of generosity and comfort.

Can also be made to be poke sizes and specifications.

#### **TIMBERS**







Solid black American walnut clear oil finish

#### MATERIALS

Frame: solid beech

Legs: solid European oak with white oil finish or solid black

American walnut with clear oil finish

Platform: sprung beech slats

#### FABRIC REQUIREMENTS

Customer's own material or recommended by PINCH

Requires 5m fabric

For patterned fabric please contact us

#### DIMENSIONS (mm)

UK SINGLE: 1100W X 2110L X 1130H MATTRESS: 900W X 1900L

#### DATE OF DESIGN

2020

#### PRODUCTION

This piece is made in the UK

#### WARRANTY

Framework - lifetime

F