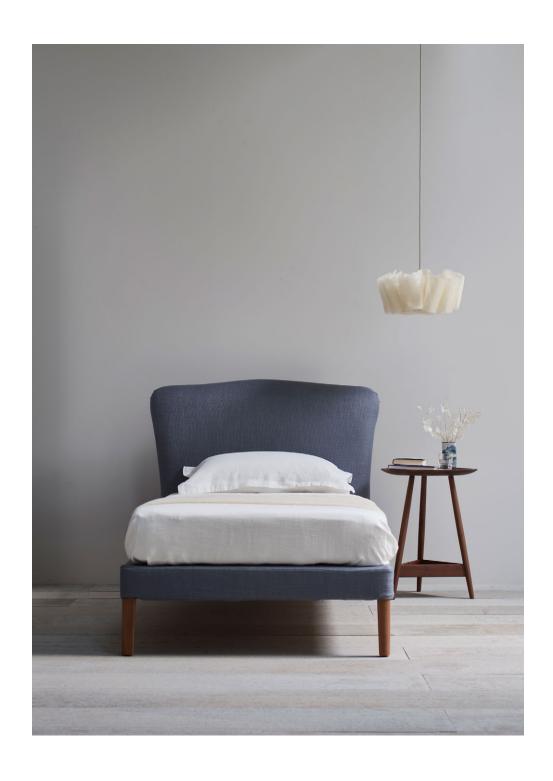

### Moreau single bed

Mirroring the lines of its namesake Moreau sofa, the upholstered bedhead and frame follows the sculptural camel back lines and offers the same sense of generosity and comfort.

Can also be made to be poke sizes and specifications.

#### DIMENSIONS (mm)

UK SINGLE: 1100W X 2110L X 1130H MATTRESS: 900W X 1900L