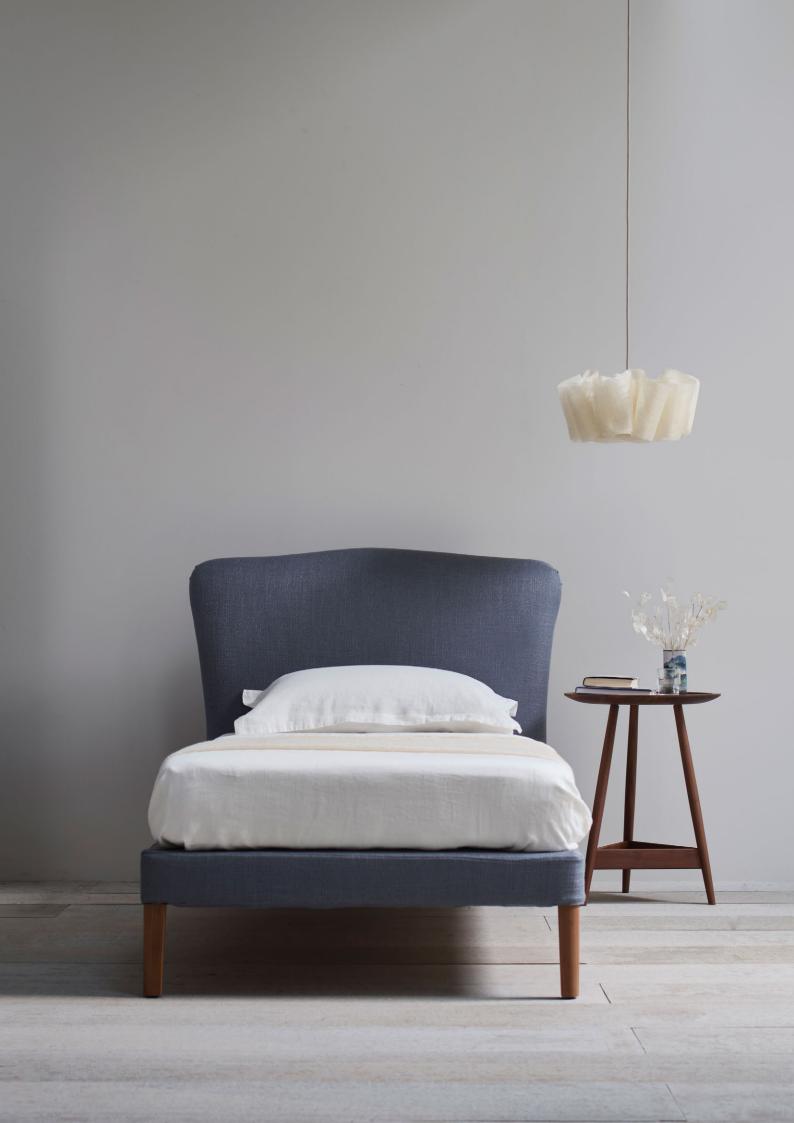

### Moreau single bed

Mirroring the lines of its namesake Moreau sofa, the upholstered bedhead and frame follows the sculptural camel back lines and offers the same sense of generosity and comfort.

Can also be made to be poke sizes and specifications.

#### DIMENSIONS (mm)

UK SINGLE: 1100W X 2110L X 1130H MATTRESS: 900W X 1900L