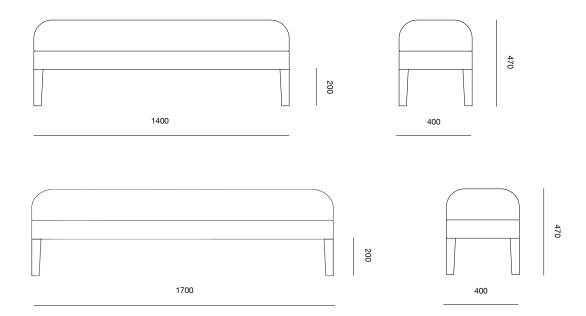

## Moreau bench



# **PINCH**

### Moreau bench



Designed to pair with the Moreau bed or to work independently, the Moreau bench provides the perfect end of bed perch or supplementary seat.

Can also be made to custom sizes and specifications.

#### **TIMBERS**







Solid black American walnut clear oil finish

#### **MATERIALS**

Frame: solid hardwood

Legs: solid European oak with white oil finish or solid black American walnut with clear oil finish

#### FABRIC REQUIREMENTS

Customer's own material or recommended by PINCH W1400 requires 2.1M plain \ W1700 requires 2.4M plain

Based on standard 140см width.

Patterned fabric requirements please contact us

DIMENSIONS (mm) 1400W X 400D X 470H

1700W X 400D X 470H

#### DATE OF DESIGN

2019

#### WARRANTY

Framework: life time Foam and leg: 24 months

Fabric - COM: see specific manuf