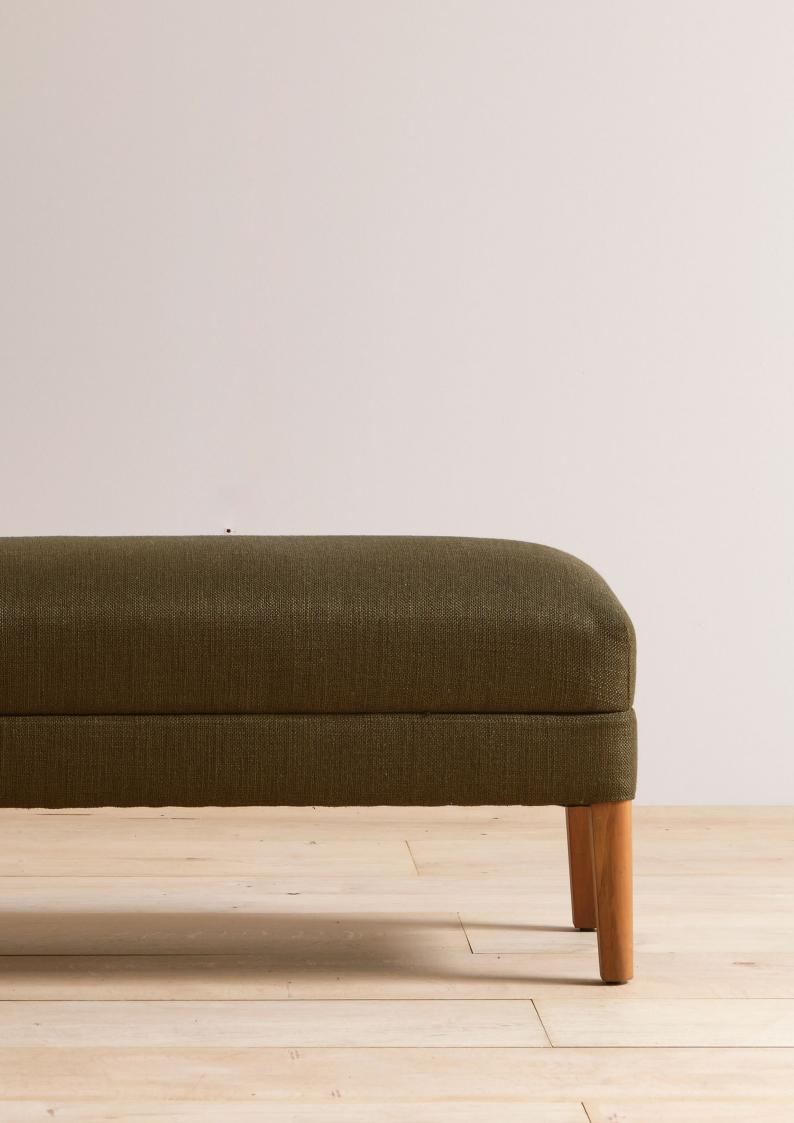

### Moreau bench

Designed to pair with the Moreau bed or to work independently, the Moreau bench provides the perfect end of bed perch or supplementary seat.

Can also be made to custom sizes and specifications.

#### **MATERIALS**

Frame: solid hardwood

Legs: solid European oak with white oil finish or solid black American walnut with clear oil finish

DIMENSIONS (mm) 1400W X 400D X 470H

1700W X 400D X 470H