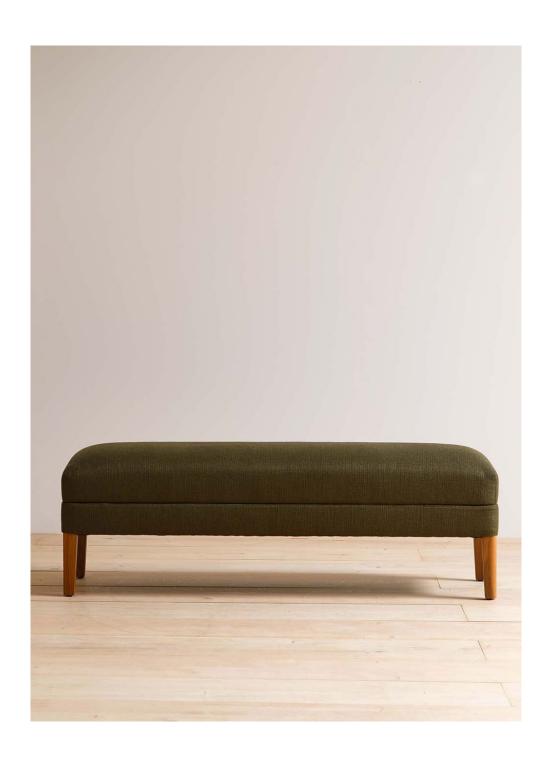

### Moreau bench

Designed to pair with the Moreau bed or to work independently, the Moreau bench provides the perfect end of bed perch or supplementary seat.

Can also be made to custom sizes and specifications.

DIMENSIONS (mm) 1400W X 400D X 470H

1700W X 400D X 470H