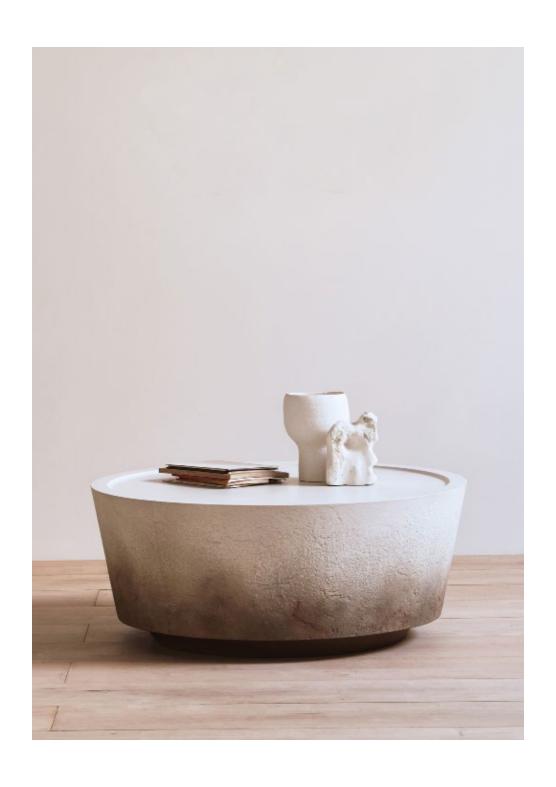

### Nim Dune

Nim Dune is a hand finished sculptural table with an impressive solidity, floating on a raised foot and with a recessed top.

#### **FINISHES**

Hand finished jesmonite

MATERIALS Hand finished cast jesmonite

DIMENSIONS (mm) 1000W X 410H

DATE OF DESIGN 2021

WARRANTY 24 months