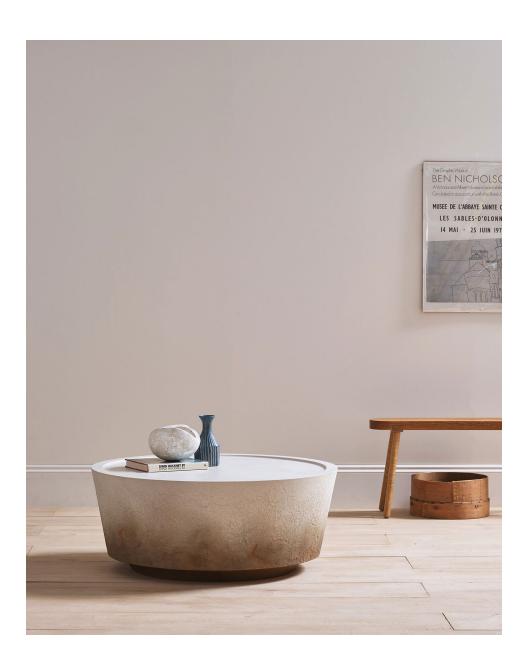

### Nim Dune

Nim Dune is a hand finished sculptural table with an impressive solidity, floating on a raised foot and with a recessed top.

#### **FINISHES**

Hand finished jesmonite

MATERIALS Hand finished cast jesmonite

DIMENSIONS (mm) 1000W X 410H

DATE OF DESIGN 2021

WARRANTY 24 months

#### ADDITIONAL INFORMATION

As a hand made piece each Nim is subject to variations in form and tone. Nim is not recommended for outside use. It is hollow at its centre, and is therefore not load bearing. For information on how to maintain and protect Nim, please refer to the PINCH product care guide.