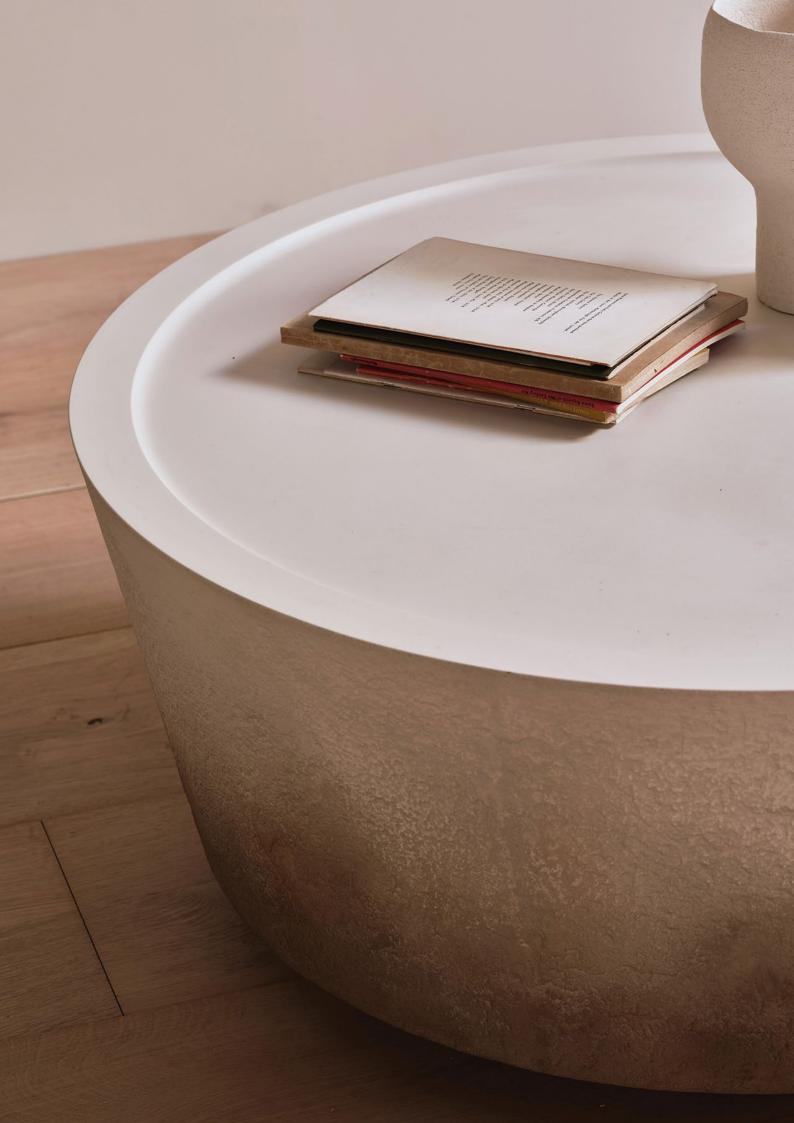

### Nim Dune

Nim Dune is a hand finished sculptural table with an impressive solidity, floating on a raised foot and with a recessed top.

#### **FINISHES**

Hand finished jesmonite

MATERIALS Hand finished cast jesmonite

DIMENSIONS (mm) 1000W X 410H

DATE OF DESIGN 2021

WARRANTY 24 months

#### ADDITIONAL INFORMATION

As a hand made piece each Nim is subject to variations in form and tone. Nim is not recommended for outside use. It is hollow at its centre, and is therefore not load bearing. For information on how to maintain and protect Nim, please refer to the PINCH product care guide.