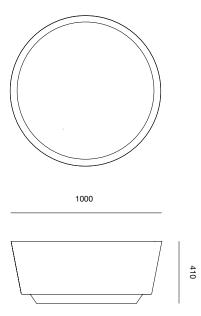

#### **FINISHES**

Hand finished jesmonite

MATERIALS Hand finished cast jesmonite

DIMENSIONS (mm) 1000W X 410H

DATE OF DESIGN 2021

WARRANTY 24 months