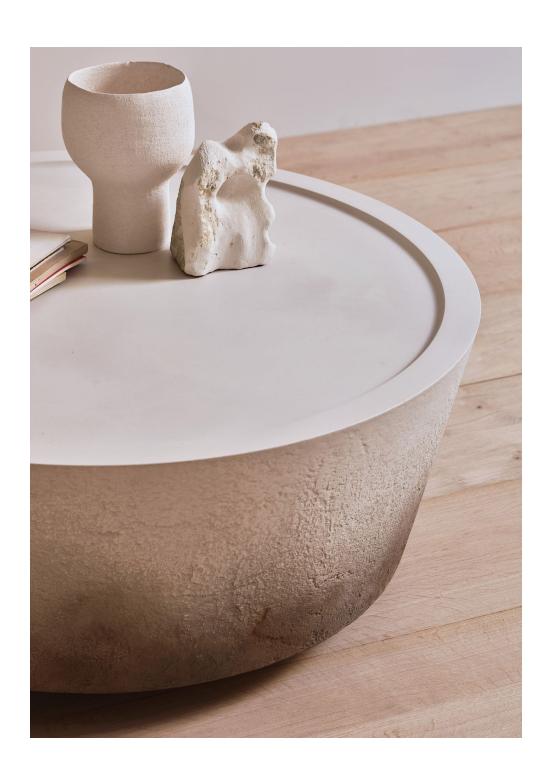

### Nim Dune

Nim Dune is a hand finished sculptural table with an impressive solidity, floating on a raised foot and with a recessed top.

#### ADDITIONAL INFORMATION

As a hand made piece each Nim is subject to variations in form and tone. Nim is not recommended for outside use. It is hollow at its centre, and is therefore not load bearing. For information on how to maintain and protect Nim, please refer to the PINCH product care guide.