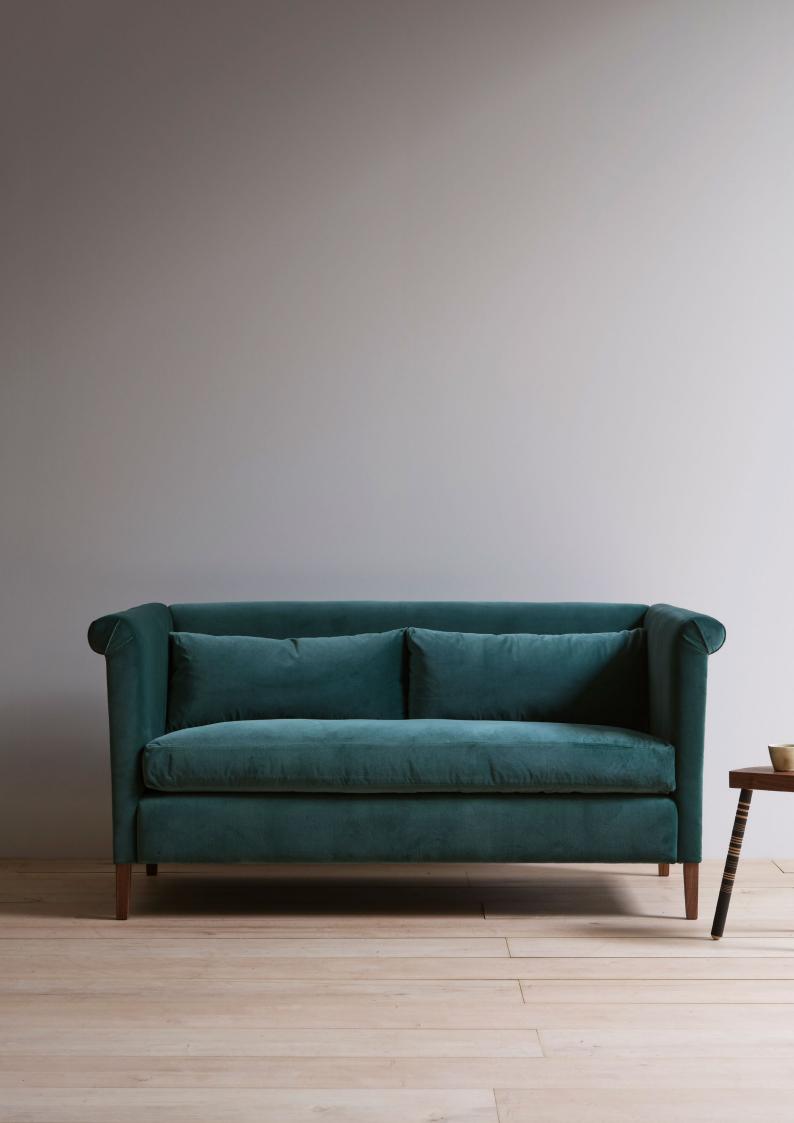

### Noelle sofa

<sup>\*</sup>The seat height is measured to the top front seam of the cushion

A smart and clean lined three seater sofa that cuts a sharp yet sleek outline made with a full width seat cushion and two lumbar cushions.

#### **MATERIALS**

Frame: solid hardwood

Legs: solid European oak with white oil finish or solid black

American walnut with clear oil finish Seat cushions: feather & foam wrap

Lumbar cushions: feather

#### DIMENSIONS (mm)

Two-seat: 1800w x 940D x 850H x 490SH Three-seat: 2100w x 940D x 850H x 490SH

Due to the variable nature of upholstery filling materials and fabrics, a +/-25mm tolerance should be observed.