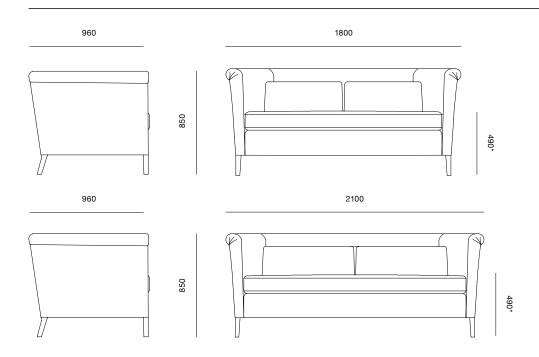

#### DIMENSIONS (mm)

Two-seat: 1800w x 940D x 850H x 490SH Three-seat: 2100w x 940D x 850H x 490SH

Due to the variable nature of upholstery filling materials and fabrics, a +/-25mm tolerance should be observed.