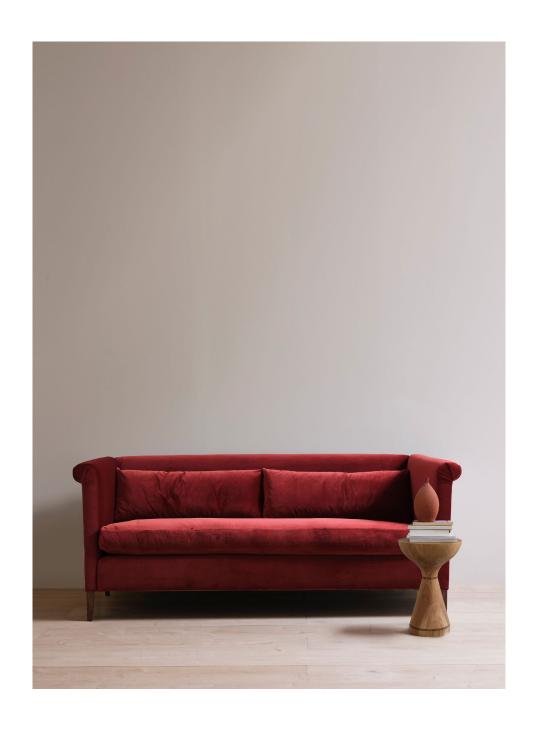

### Noelle sofa

<sup>\*</sup>The seat height is measured to the top front seam of the cushion

A smart and clean lined three seater sofa that cuts a sharp yet sleek outline made with a full width seat cushion and two lumbar cushions.