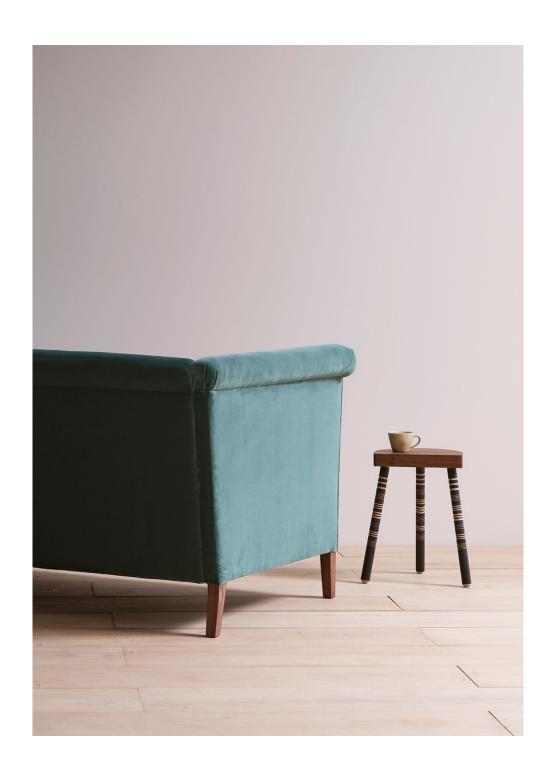

### Noelle sofa

<sup>\*</sup>The seat height is measured to the top front seam of the cushion

A smart and clean lined three seater sofa that cuts a sharp yet sleek outline made with a full width seat cushion and two lumbar cushions.

#### **MATERIALS**

Frame: solid hardwood

Legs: solid European oak with white oil finish or solid black

American walnut with clear oil finish Seat cushions: feather & foam wrap

Lumbar cushions: feather