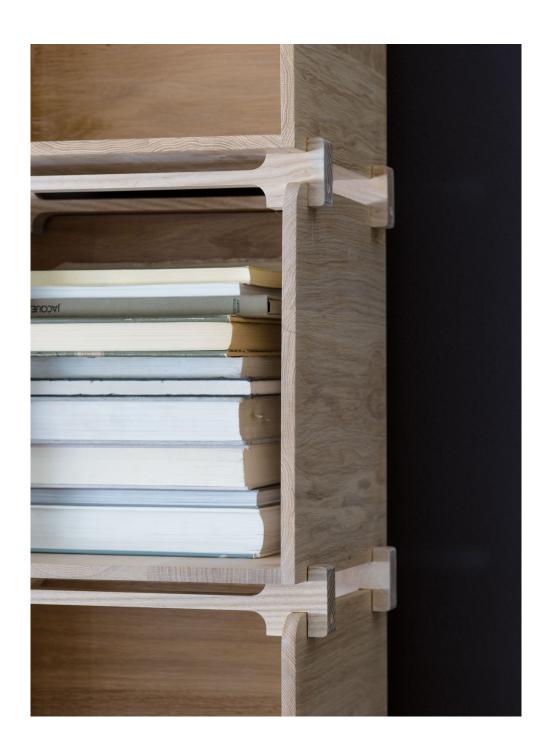

### Post office shelving

The Post Office shelving is made from solid wood boxes and support rails.

Can also be made to bespoke sizes and specifications.

#### TIMBERS

European oak white oil finish

Ash white oil finish

#### MATERIALS

European oak with white oil finish Ash with white oil finish

DIMENSIONS (mm) 1450W X 380D X 2185H

DATE OF DESIGN 2012