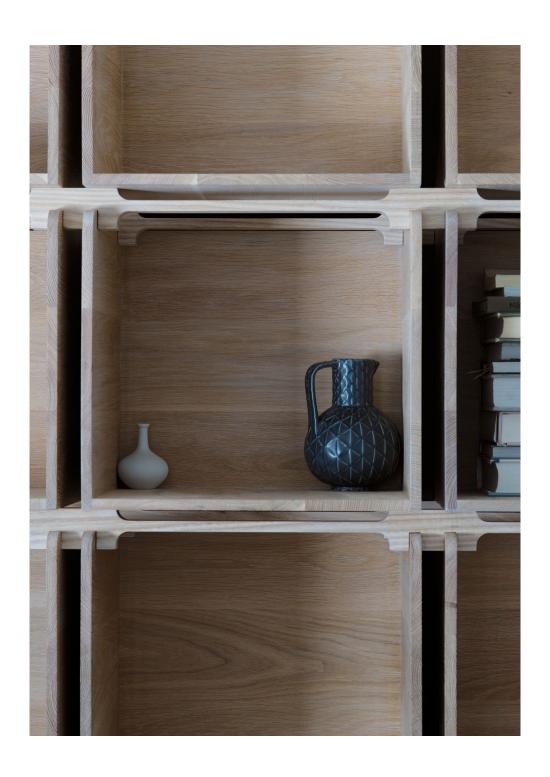

### Post office shelving

The Post Office shelving is made from solid wood boxes and support rails.

Can also be made to bespoke sizes and specifications.

#### TIMBERS

European oak white oil finish

Ash white oil finish

#### MATERIALS

European oak with white oil finish Ash with white oil finish

DIMENSIONS (mm) 1450W X 380D X 2185H

DATE OF DESIGN 2012