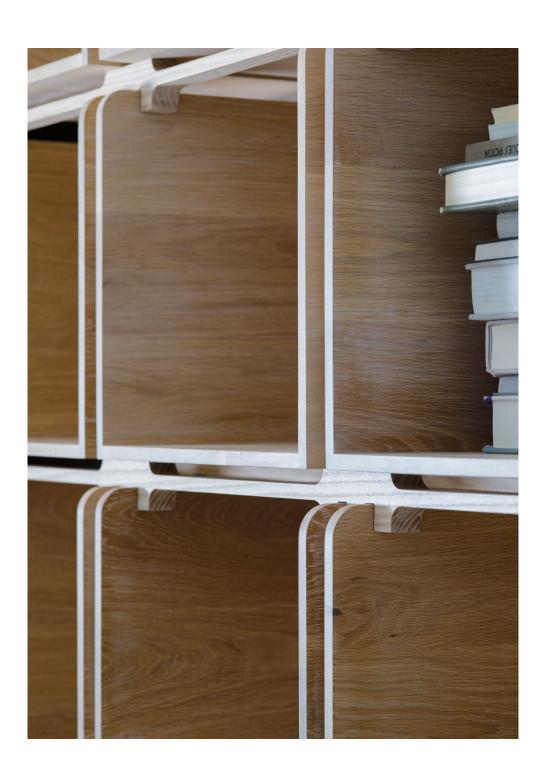

### Post office shelving

The Post Office shelving is made from solid wood boxes and support rails.

Can also be made to bespoke sizes and specifications.

#### TIMBERS

European oak white oil finish

Ash white oil finish

#### MATERIALS

European oak with white oil finish Ash with white oil finish

DIMENSIONS (mm) 1450W X 380D X 2185H

DATE OF DESIGN 2012