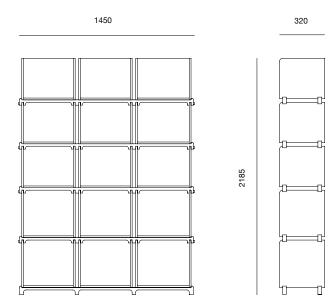

#### MATERIALS

European oak with white oil finish Ash with white oil finish

DIMENSIONS (mm) 1450W X 380D X 2185H

DATE OF DESIGN 2012