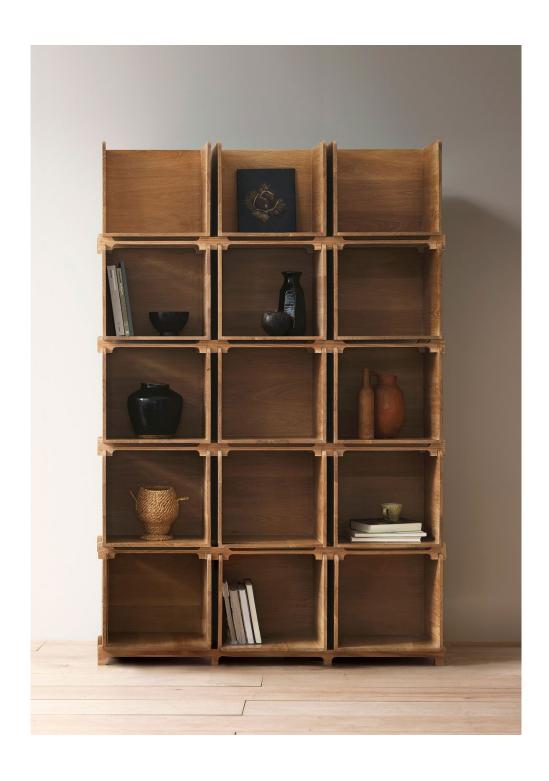

### Post office shelving

The Post Office shelving is made from solid wood boxes and support rails.

Can also be made to bespoke sizes and specifications.

#### MATERIALS

European oak with white oil finish Ash with white oil finish

DIMENSIONS (mm) 1450W X 380D X 2185H

DATE OF DESIGN 2012