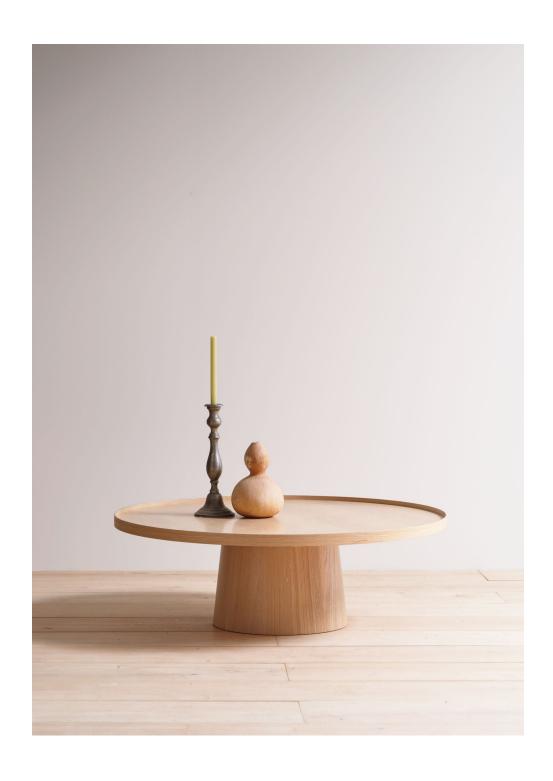

### Rodan coffee table large

Rodan has a solid wood base, and the top features a lip, secured with a classic Shaker swallowtail lapper detail.

#### **MATERIALS**

European oak with white oil finish Black American walnut with lacquer finish FSC low formaldehyde WPMDF

DIMENSIONS (mm) 1200dia x 400h

DATE OF DESIGN 2021