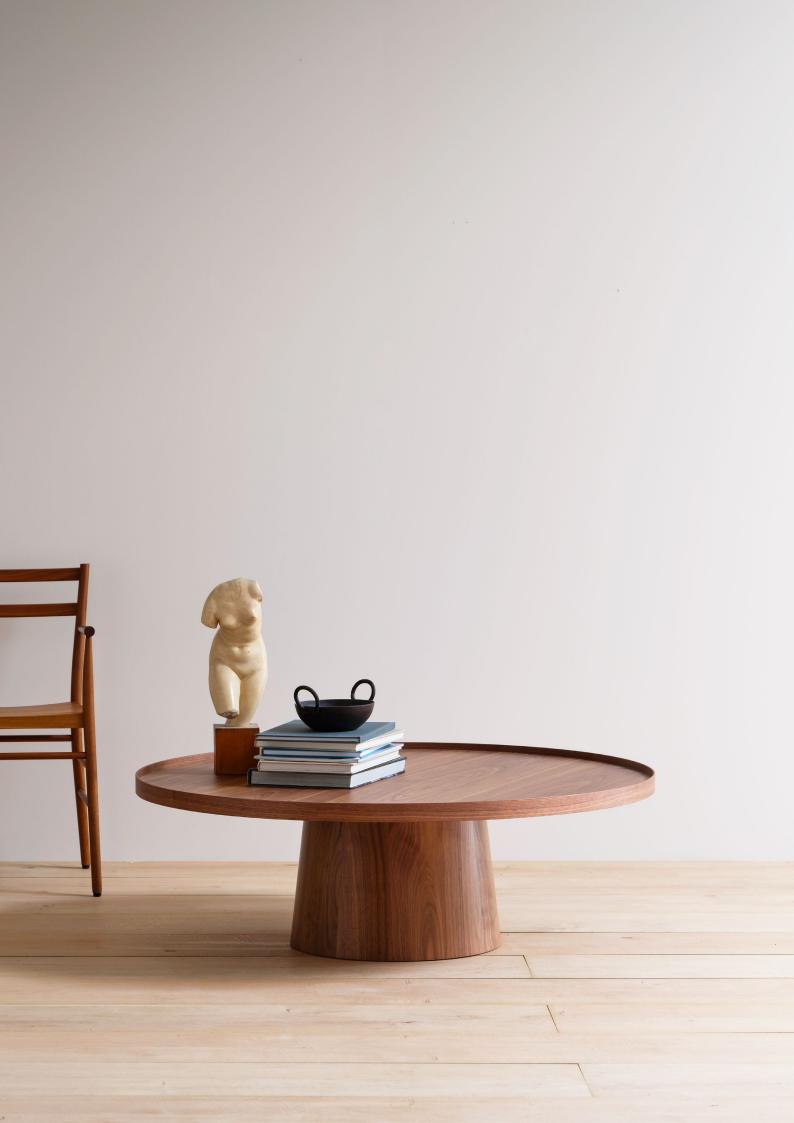

### Rodan coffee table large

Rodan has a solid wood base, and the top features a lip, secured with a classic Shaker swallowtail lapper detail.

#### **MATERIALS**

European oak with white oil finish Black American walnut with lacquer finish FSC low formaldehyde WPMDF

DIMENSIONS (mm) 1200dia x 400h

DATE OF DESIGN 2021