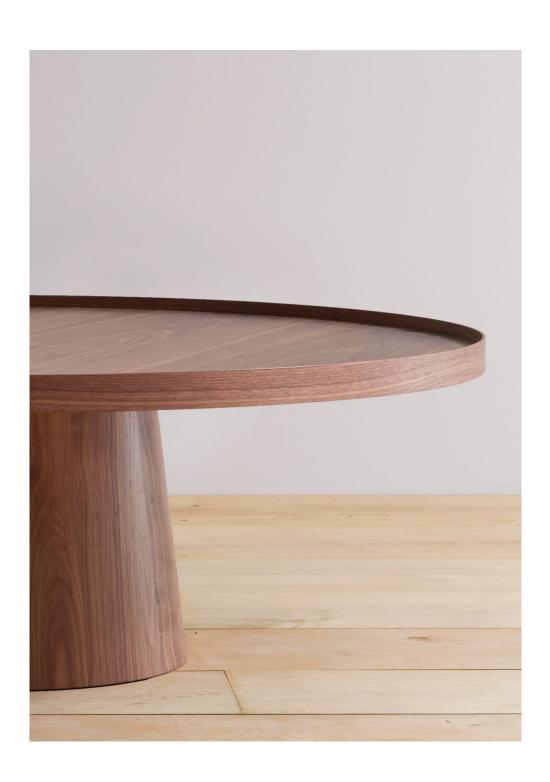

### Rodan coffee table large

Rodan has a solid wood base, and the top features a lip, secured with a classic Shaker swallowtail lapper detail.

#### ADDITIONAL INFORMATION

Variations in grain, including knots, scars and other natural markings will occur in a timber piece. This is considered part of the material's natural beauty. For information on how to maintain and protect timber, please refer to the PINCH product care guide.