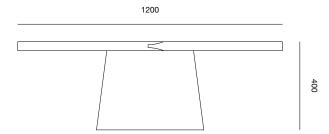

#### **MATERIALS**

European oak with white oil finish Black American walnut with lacquer finish FSC low formaldehyde WPMDF

DIMENSIONS (mm) 1200dia x 400h

DATE OF DESIGN 2021