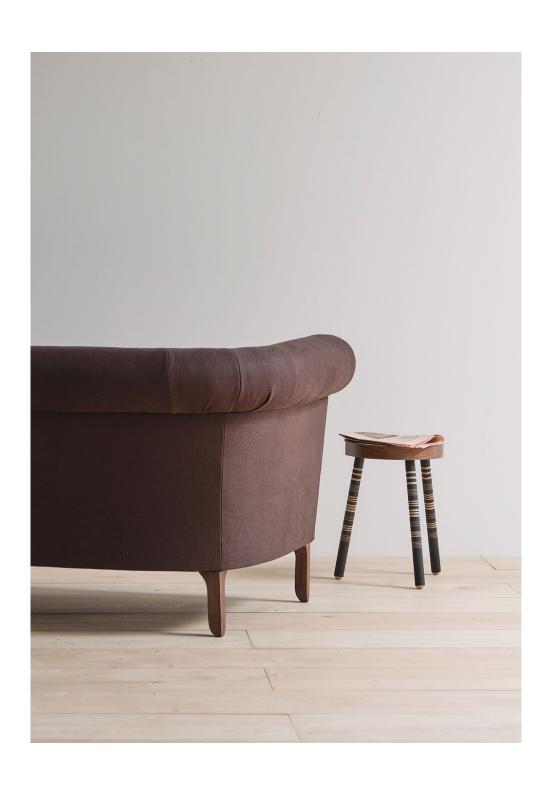

### Roubel sofa

The Roubel sofa part reminiscent of the Chesterfield typology, chimes classicism with an architectural glamour. A sumptuous wrap around top frame provides neck support and supreme comfort.

#### **MATERIALS**

Frame: solid hardwood

Legs: solid European oak with white oil finish or solid black

American walnut with clear oil finish

Seat: traditionally sprung seat