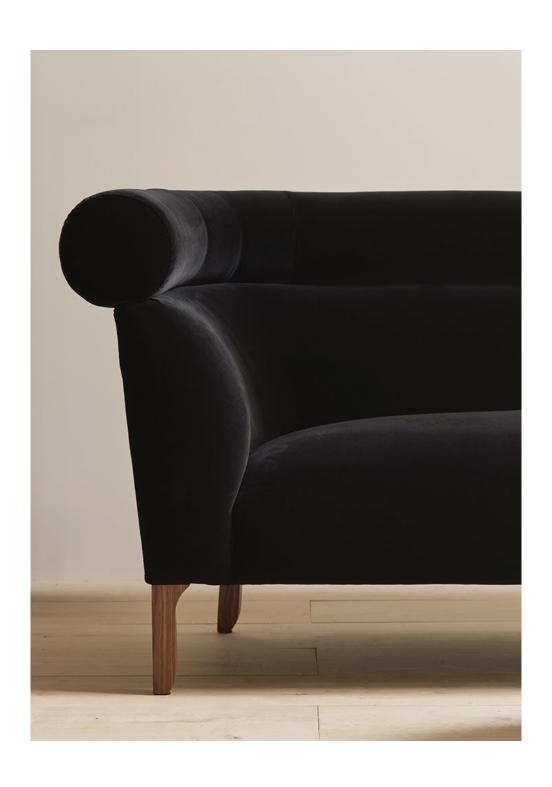

### Roubel sofa

The Roubel sofa part reminiscent of the Chesterfield typology, chimes classicism with an architectural glamour. A sumptuous wrap around top frame provides neck support and supreme comfort.

#### **TIMBERS**

Solid black American walnut clear oil finish

#### **MATERIALS**

Frame: solid hardwood

Legs: solid European oak with white oil finish or solid black

American walnut with clear oil finish

Seat: traditionally sprung seat