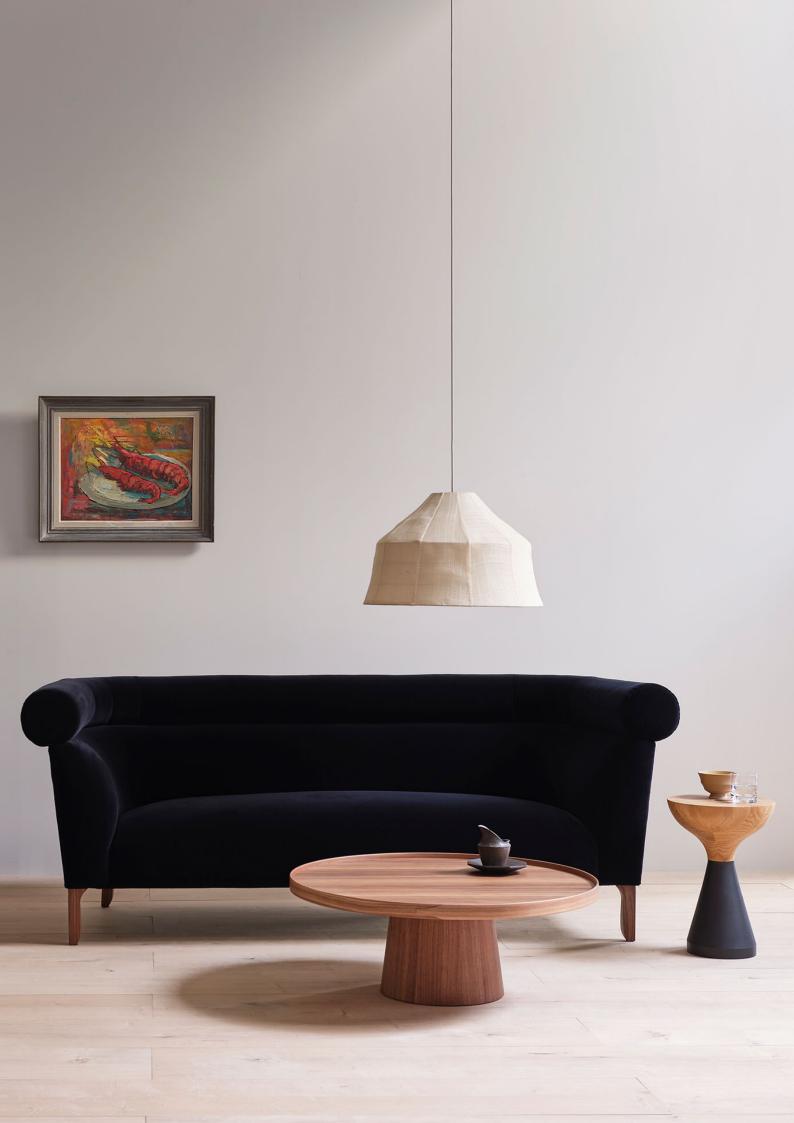

### Roubel sofa

The Roubel sofa part reminiscent of the Chesterfield typology, chimes classicism with an architectural glamour. A sumptuous wrap around top frame provides neck support and supreme comfort.

#### **MATERIALS**

Frame: solid hardwood

Legs: solid European oak with white oil finish or solid black

American walnut with clear oil finish

Seat: traditionally sprung seat

#### DIMENSIONS (mm)

2100W X 910D X 835H X 445SH

The seat height is measured to the top of sprung seat. Please allow for a tolerance of 20mm as seat heights may vary slightly due to COM/COL selection.