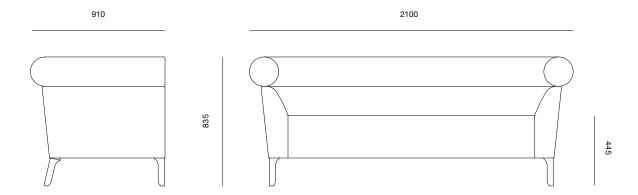

#### DIMENSIONS (mm)

2100W X 910D X 835H X 445SH

The seat height is measured to the top of sprung seat. Please allow for a tolerance of 20mm as seat heights may vary slightly due to COM/COL selection.