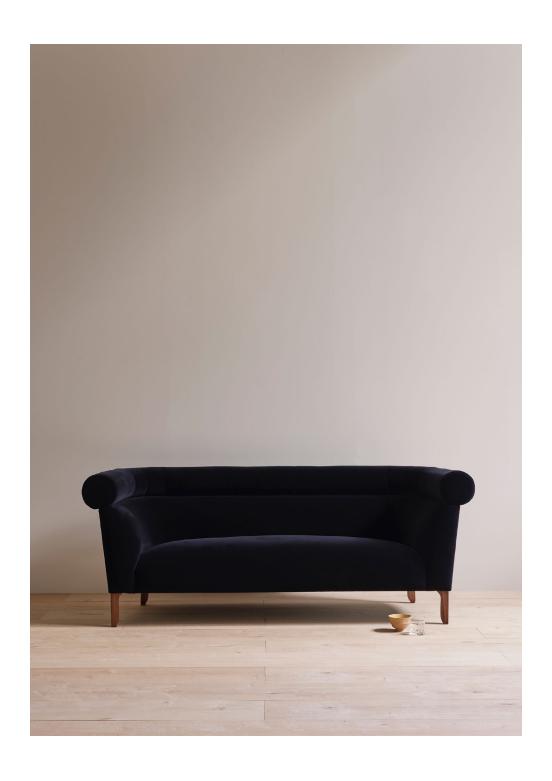

### Roubel sofa

The Roubel sofa part reminiscent of the Chesterfield typology, chimes classicism with an architectural glamour. A sumptuous wrap around top frame provides neck support and supreme comfort.

#### **MATERIALS**

Frame: solid hardwood

Legs: solid European oak with white oil finish or solid black

American walnut with clear oil finish

Seat: traditionally sprung seat